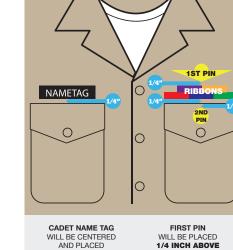

CHEST POCKET SECOND PIN
WILL BE PLACED
1/4 INCH BELOW LEFT RIBBONS SHALL BE CENTERED AND PLACED POCKET FOLD

CHEST POCKET

PRIOR SERVICE MILITARY MEDALS AND INSIGNIA SHALL BE WORN IN ACCORDANCE WITH THAT SERVICE'S REQUIREMENTS