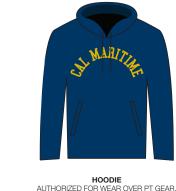

PT GEAR

KHAKI COVERALLS

OR UNDER COVERALLS & OVERALLS

RAINCOAT

AUTHORIZED FOR WEAR WITH KHAKI UNIFORM, S&P, PT GEAR`

WORK JACKET AUTHORIZED FOR WEAR WITH COVERALLS

CAL MARITIME

**Awards & Ribbons** 