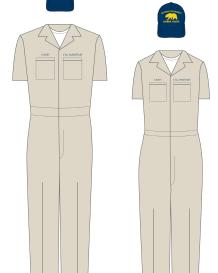

KHAKI UNIFORM

**Rank Collar Devices** 

**Uniforms** 

BLUE OVERALLS

**ENSIGN** 

LIEUTENANT

COMMANDER

LT. COMMANDER

PT GEAR

KHAKI COVERALLS

OR UNDER COVERALLS & OVERALLS

RAINCOAT

AUTHORIZED FOR WEAR WITH KHAKI UNIFORM, S&P, PT GEAR`

WORK JACKET AUTHORIZED FOR WEAR WITH COVERALLS

CAL MARITIME

**Awards & Ribbons** 