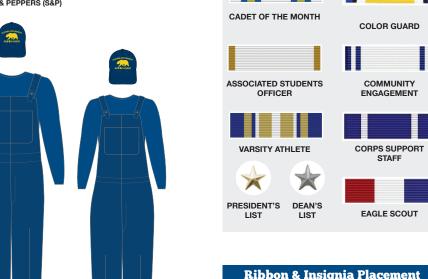

KHAKI UNIFORM

**Rank Collar Devices** 

**Uniforms** 

BLUE OVERALLS

**ENSIGN** 

LIEUTENANT

COMMANDER

LT. COMMANDER

PT GEAR

KHAKI COVERALLS

OR UNDER COVERALLS & OVERALLS

RAINCOAT

AUTHORIZED FOR WEAR WITH KHAKI UNIFORM, S&P, PT GEAR`

WORK JACKET AUTHORIZED FOR WEAR WITH COVERALLS

CAL MARITIME

**Awards & Ribbons** 