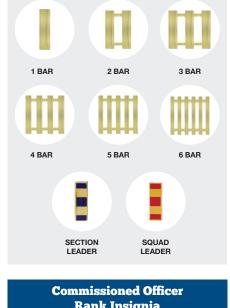

KHAKI UNIFORM

**Rank Collar Devices** 

**Uniforms** 

BLUE OVERALLS

**ENSIGN** 

LIEUTENANT

COMMANDER

LT. COMMANDER

CAPTAIN

**ENGINE** 

USCG AUP

ARMY ROTC

AIR FORCE ROTC

Major

**Collar Devices** 

GSMA