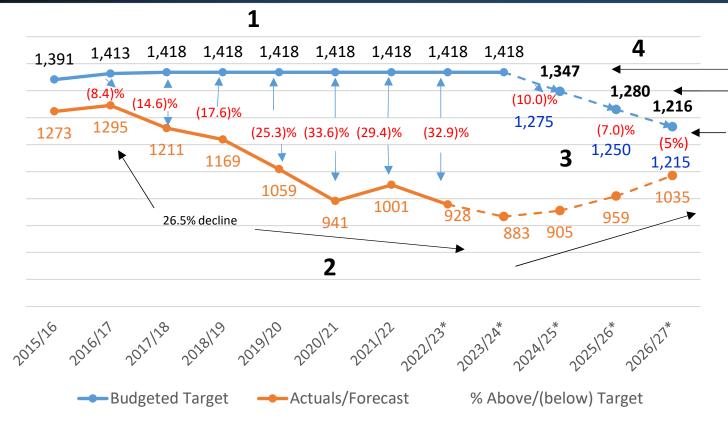

## CAL MARITIME RESIDENT ENROLLMENT (FTES)

1 FTE = **\$8,900** of State funding FY24/25: Loss of (71) FTES = (\$631,900) Revenue shortfall FY25/26: Loss of (67) FTES = (\$596,300) Revenue shortfall FY26/27: Loss of (64) FTES = (\$569,600) Revenue shortfall

**Total** reduction of (202) FTES = (\$1,797,800) reduction in State funding

Beginning 2024/25, campuses will be penalized 5% of their enrollment budget if they did not meet at least 90% of their 2023/24 enrollment target, 93% in 2024/25 and 95% in 2025/26

- 1. Current Budgeted Resident FTES Systemwide FTES Target
- 2. Current Actuals & Projections Resident FTES
- 3. Threshold targets
- 4. Potential Revised Resident FTES Budgets