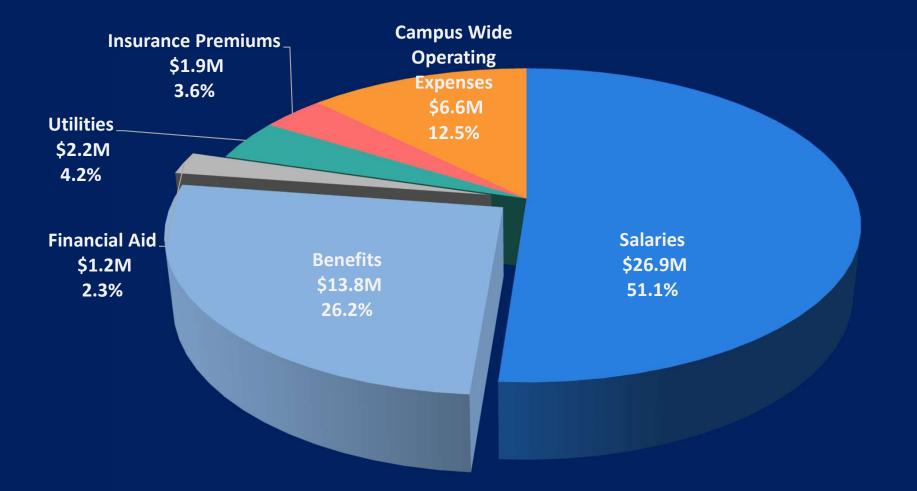

)          | (\$46,857)          | \$109,591           |
| Cost Recovery Reduction                        |                      | (395,000)           |                     |                     |
| Enrollment Realignment GF Reduction            |                      | (631,900)           | (596,300)           | (569,600)           |
| Unfunded Collective Bargaining - Campus Funded | (798,818)            | (838,759)           | (820,320)           |                     |
| Total Estimated Budget Shortfall               | (\$907,086)          | (\$1,926,855)       | (\$1,463,477)       | (\$460,009)         |
| Cumulative Budget Reduction                    | (\$907,086)          | (\$2,833,941)       | (\$4,297,418)       | (\$4,757,427)       |

## CAL MARITIME FY23-24 OPERATING BUDGET



#### Total Operating Budget: \$52.6 M

## CAL MARITIME BUDGET PROCESS



### FY24-25 BUDGET RECAP

DRAFT

#### CALIFORNIA STATE UNIVERSITY MARITIME ACADEMY FY2023-24 and 2024-25 BUDGET PLANNING FISCAL YEAR TREND

|                                |                          | A                      | В                    | С                            | D                                | E                                  | F                  | G                     | Н                                        | 1                                | J                                           |
|--------------------------------|--------------------------|------------------------|----------------------|------------------------------|----------------------------------|----------------------------