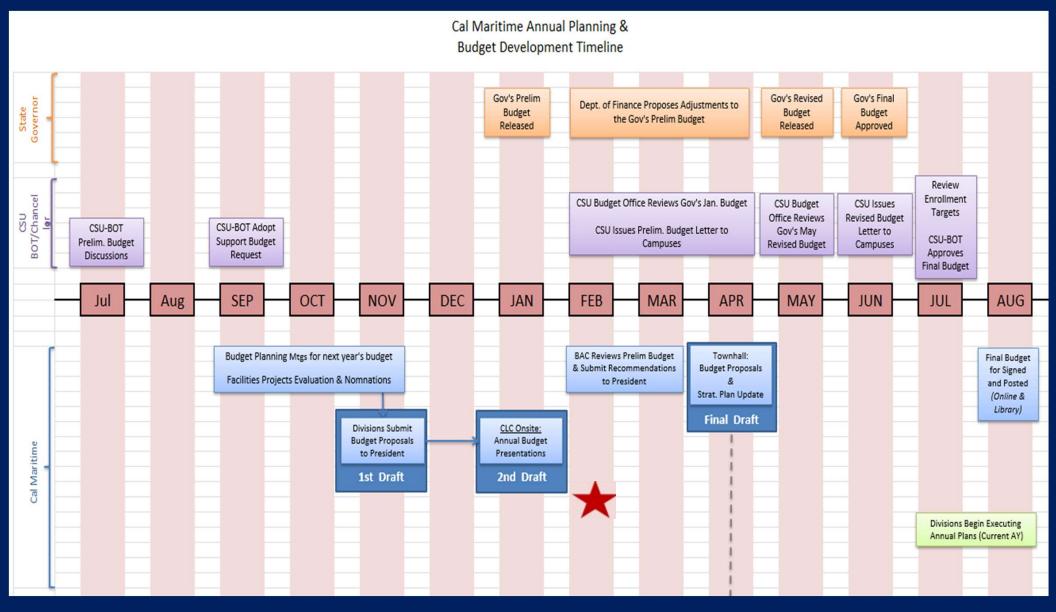

Reduction                        |                      | (395,000)           |                     |                     |
| Enrollment Realignment GF Reduction            |                      | (631,900)           | (596,300)           | (569,600)           |
| Unfunded Collective Bargaining - Campus Funded | (798,818)            | (838,759)           | (820,320)           |                     |
| Total Estimated Budget Shortfall               | (\$907,086)          | (\$1,926,855)       | (\$1,463,477)       | (\$460,009)         |
| Cumulative Budget Reduction                    | (\$907,086)          | (\$2,833,941)       | (\$4,297,418)       | (\$4,757,427)       |

## CAL MARITIME FY23-24 OPERATING BUDGET



#### Total Operating Budget: \$52.6 M

## CAL MARITIME BUDGET PROCESS



### FY24-25 BUDGET RECAP

DRAFT

#### CALIFORNIA STATE UNIVERSITY MARITIME ACADEMY FY2023-24 and 2024-25 BUDGET PLANNING FISCAL YEAR TREND

|                                |                          | A                      | В                    | С                            | D                                | E                                  | F                  | G                     | Н                                        | 1                                | J                                           |
|--------------------------------|--------------------------|------------------------|----------------------|------------------------------|----------------------------------|------------------------------------|--------------------|-----------------------|-------------------