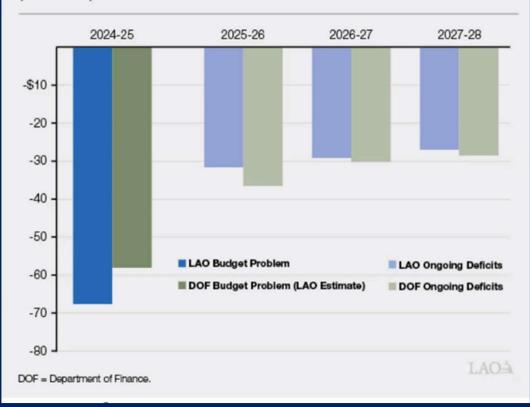

# STATE BUDGET OUTLOOK FISCAL YEAR 2024-25

#### Current

- \$38 billion deficit
- State tax revenues lower than expected
- Balances budget: reserves, reductions, borrowing, fund shifts, delays, deferrals

#### Future

 State projects operational deficits in the future fiscal years

#### Figure 4

#### State Faces Significant Operating Deficits

(In Billions)

### GOVERNOR'S PROPOSAL FOR CSU

- 2024-25: Compact deferral, CSU spends \$240m one-time
- 2025-26: \$240m ongoing (yr. 3 of compact) ~\$252m ongoing (yr. 4 of compact)