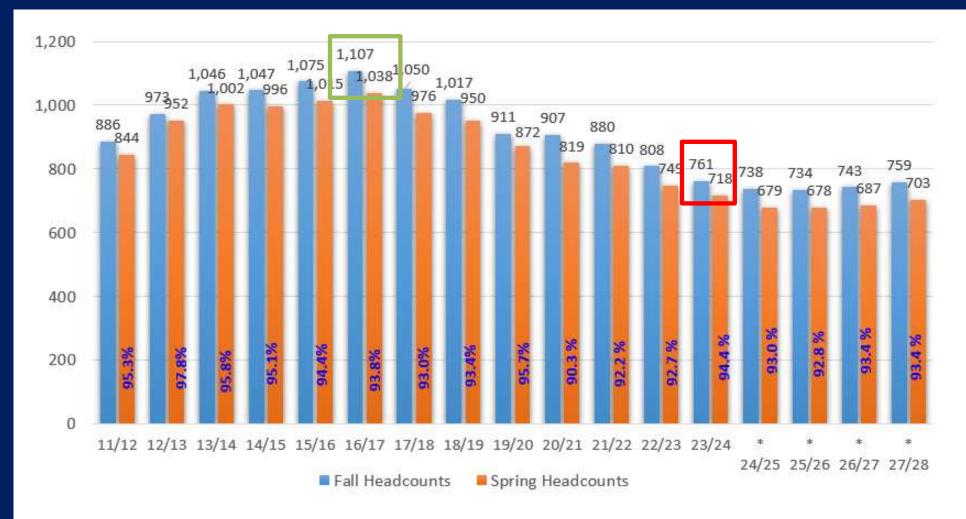

#### CAL MARITIME ENROLLMENT UPDATE FALL AND SPRING HEADCOUNTS FALL 2011 – FALL 2027

\* Forecast