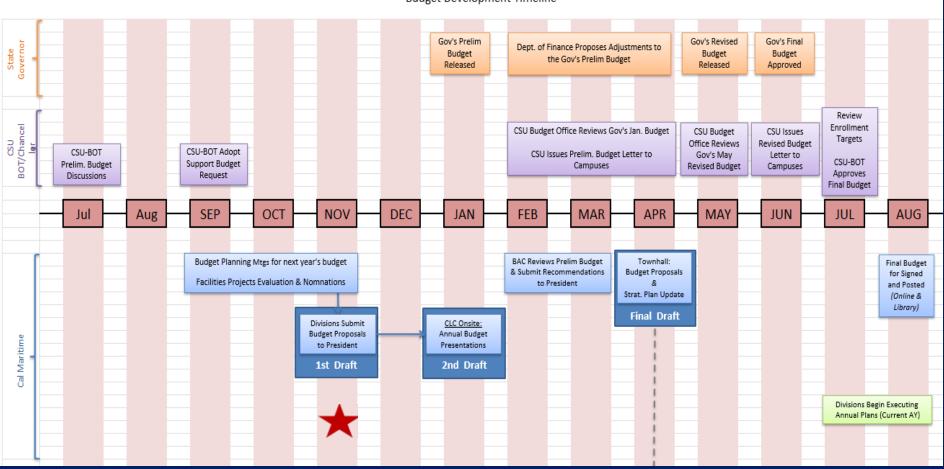

## **CAL MARITIME BUDGET PROCESS**

Cal Maritime Annual Planning & Budget Development Timeline