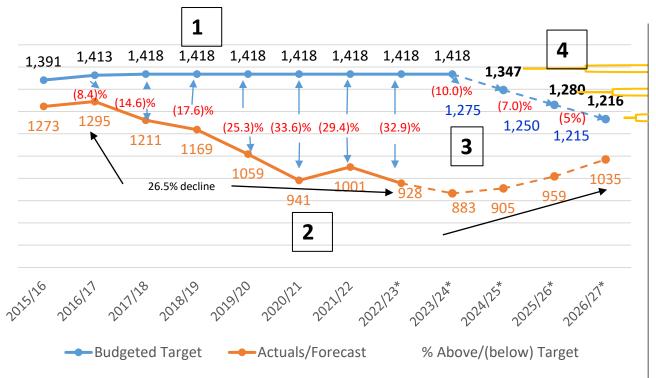

### Cal Maritime Resident Enrollment (FTES)

**1** FTE = **\$8,900** of State funding

#### FY24/25:

Loss of (71) FTES = (\$631,900) Revenue shortfall FY25/26: Loss of (67) FTES = (\$596,300) Revenue shortfall FY26/27: Loss of (64) FTES = (\$569,600) Revenue shortfall

**Total** reduction of (202) FTES = (\$1,797,800) reduction in State funding

Beginning 2024/25, campuses will be penalized 5% of their enrollment budget if they did not meet at least 90% of their 2023/24 enrollment target, 93% in 2024/25 and 95% in 2025/26

- 1. Current Budgeted Resident FTES Systemwide FTES Target
- 2. Current Actuals & Projections Resident FTES
- 3. Threshold targets
- 4. Potential Revised Resident FTES Budgets