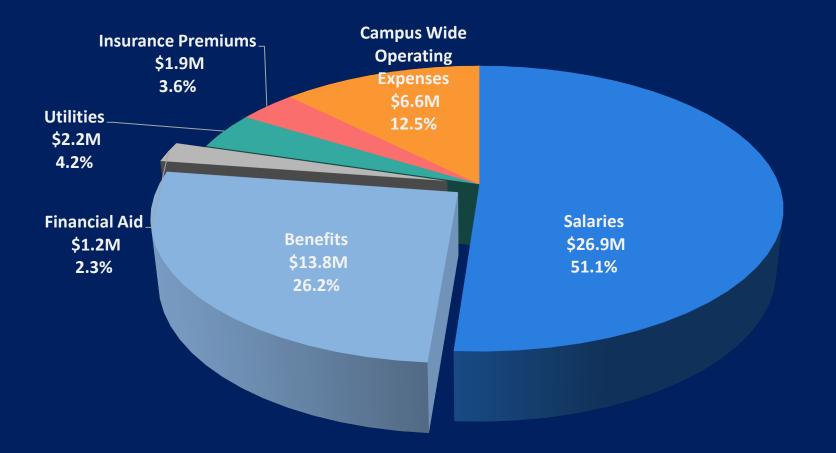

|                                  |                                    |                    |
| Grand Total                            |                   | 52,616,675                                | 33,039,227                                             |            | 26,854,382                             | 100.0%           | (907,086)                        | (1,926,855)                        | (2,833,941)        |
|                                        |                   |                                           |                                                        |            |                                        |                  |                                  |                                    |                    |

## CAL MARITIME FY23-24 OPERATING BUDGET



### Total Operating Budget: \$52.6 M

## **CAL MARITIME BUDGET PROCESS**



Cal Maritime Annual Planning & Budget Development Timeline

# Budget Reduction Strategies Discussion

## **Compliance & Fixed Costs**

- Title IX
- Federal Higher Education Act
- State & Federal Financial Aid programs
- USCG requirements
- US Department of Transportation / MARAD
- US Department of Education
- CSU requirements
- California Department of Education
- WASC accreditation standards
- Accreditation Board for Engineering and Technology
- Police 911 dispatch service
- NAIA/CalPac requirements
- State Maritime Academy Consortium
- International Association of Maritime Universities