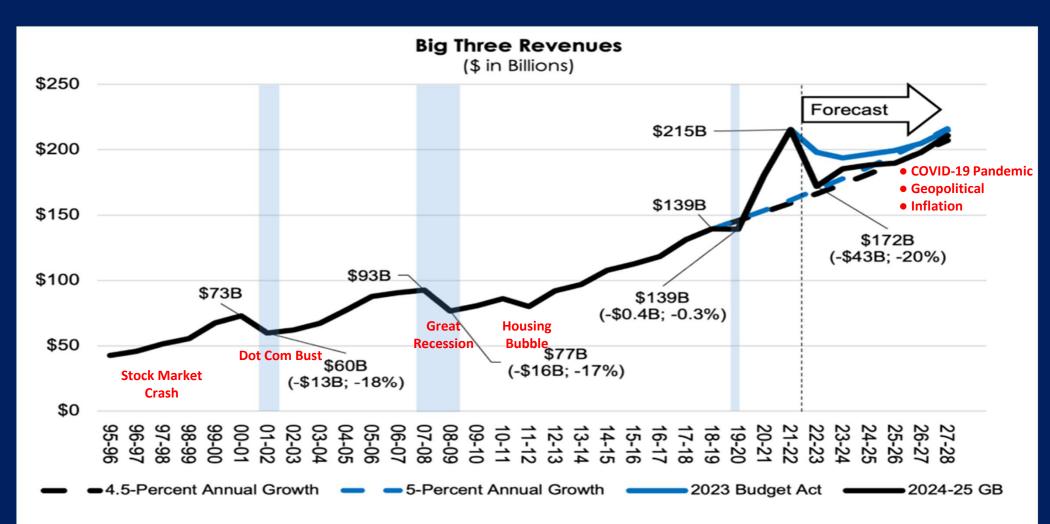

## FY 2024-25 GOVERNOR'S BUDGET SUMMARY GENERAL FUND TAX REVENUE SOURCES

(DOLLARS IN MILLIONS)

Shaded bars indicate previous U.S. recessions. Source: California Department of Finance, 2024-25 Governor's Budget Forecast.