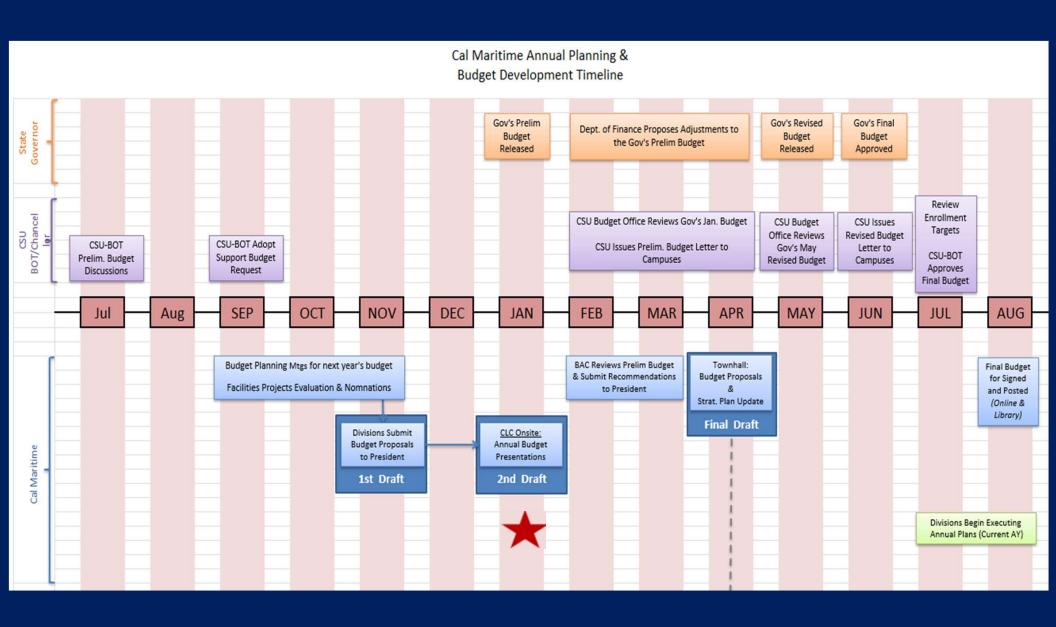

| (\$90,596)                 | \$789,994              | \$0                | \$789,994              | \$788,494         | \$1,500                 |
| UNIVERSITY WIDE Total           | \$19,577,448           | \$800,802                | \$20,378,250       | \$0                      | so                      | \$0                        | \$20,378,250           | \$760,850          | \$21,139,100           | \$21,139,100      | \$0                     |
| CAMPUS TOTAL Total              | \$52,616,675           | \$800,802                | \$53,417,477       | (\$907,086)              | (\$1,926,855)           | (\$2,833,941)              | \$50,583,536           | \$760,850          | \$51,344,386           | \$52,568,185      | (\$1,223,800)           |

### CAL MARITIME BUDGET PROCESS



# Budget Reduction Strategies Discussion

## THANK YOU