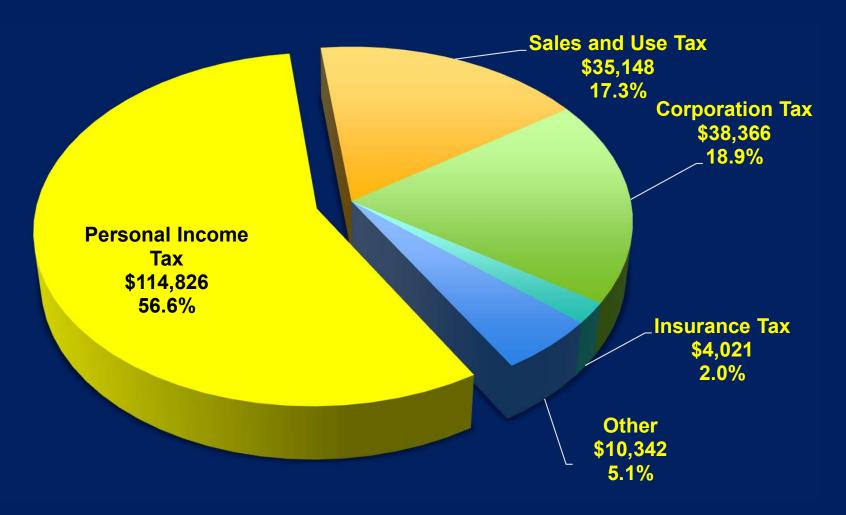

## FY 2024-25 GOVERNOR'S BUDGET SUMMARY GENERAL FUND TAX REVENUE SOURCES AND TRANSFERS\*

(DOLLARS IN MILLIONS)

#### **Total: \$202.7 Billion**

Note: Numbers may not add due to rounding

\* Excludes \$12.0 Billion from Rainy Day Fund

Source: https://ebudget.ca.gov/2024-25/pdf/BudgetSummary/SummaryCharts.pdf