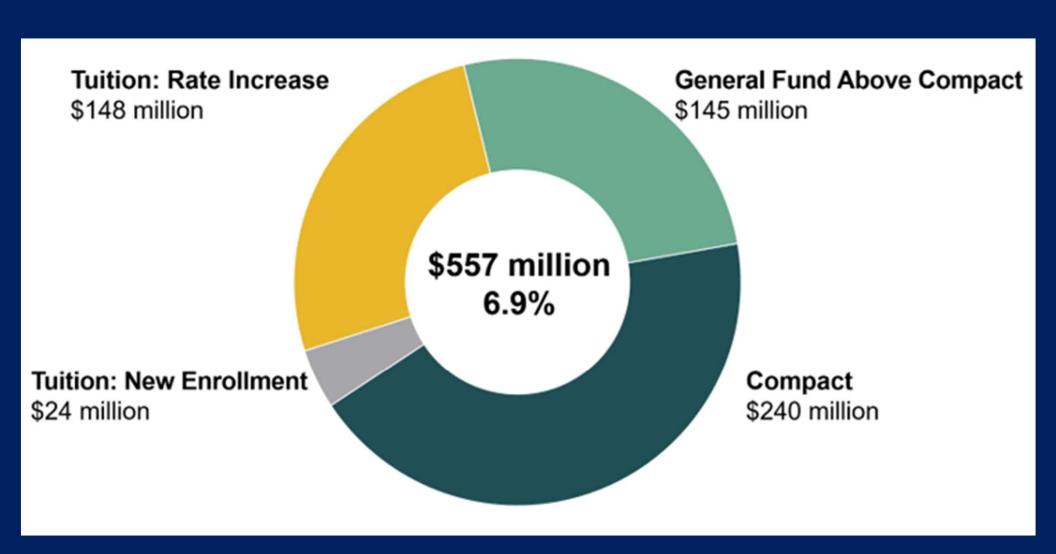

### 2024-25 Expenditure Plan

| USES OF FUNDS<br>(Incremental New Expenditures)         | TUITION & WITHIN COMPACT | ABOVE<br>COMPACT | BUDGET<br>PLAN |
|---------------------------------------------------------|--------------------------|------------------|----------------|
| Student Access & Success                                |                          |                  |                |
| Financial Aid                                           |                          |                  |                |
| State University Grant —<br>Tuition Rate Increase       | \$49,443,000             |                  | \$49,443,000   |
| State University Grant —<br>Enrollment Increase         | 8,093,000                |                  | 8,093,000      |
| Student Access and<br>Enrollment                        | 54,957,000               |                  | 54,957,000     |
| Graduation Initiative                                   |                          | 30,000,000       | 30,000,000     |
| Student Basic Needs<br>and Mental Health                | 3,000,000                | 4,000,000        | 7,000,000      |
| Institutional Support                                   |                          |                  |                |
| Title IX and DHR Programs                               | 7,900,000                | 8,000,000        | 15,900,000     |
| State and Federal<br>NAGPRA Compliance                  | 2,250,000                | 2,000,000        | 4,250,000      |
| Maintenance of New Facilities                           | 12,548,000               |                  | 12,548,000     |
| Liability and Property Insurance<br>Premium Increases   | 22,635,000               |                  | 22,635,000     |
| Inflation on Non-Personnel Costs                        |                          | 28,506,000       | 28,506,000     |
| Debt Service on Academic<br>Facilities & Infrastructure | 10,000,000               | 15,000,000       | 25,000,000     |
| CSU Workforce Investments                               |                          |                  |                |
| Faculty and Staff<br>Compensation Pool                  | 163,664,000              | 57,040,000       | 220,704,000    |
| Health Premium Increases                                | 78,361,000               |                  | 78,361,000     |
| TOTAL NEW USES                                          | \$412,851,000            | \$144,546,000    | \$557,397,000  |