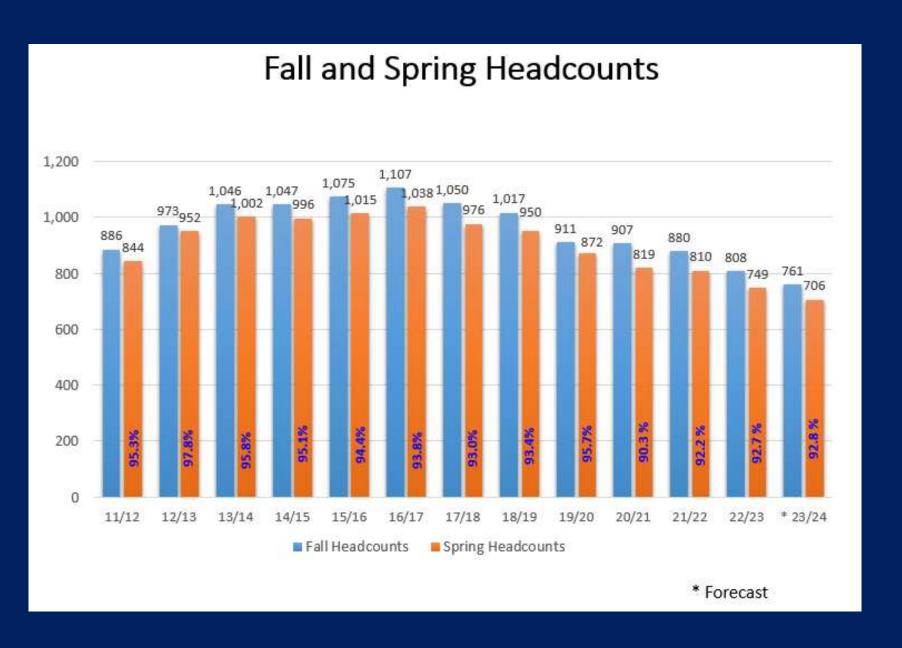

#### Students Headcount Fall 2011 - Fall 2023

<sup>\*</sup> Forecast are subject to change