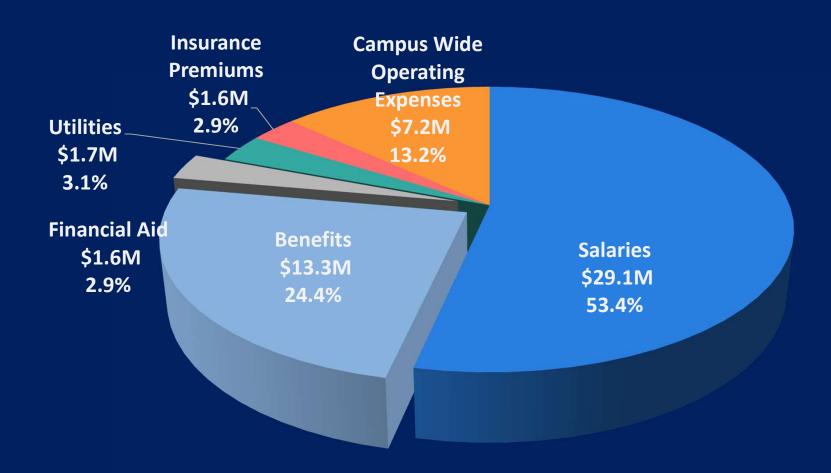

|                                                                                                                                                                                                                                                                                                                                                                                                                                                                                                                                                                                                                                                                                                                                                                                                                                                                                                                                                                                                                                                                                                                                                                                                                                                                                                                                                                                                                                                                                                                                                                                                                                                                                                                                                                                                                                                                                                                                                                                                                                                                                                                                |              | -  | FY22-23    | FY23-24          |    | Difference   |
|--------------------------------------------------------------------------------------------------------------------------------------------------------------------------------------------------------------------------------------------------------------------------------------------------------------------------------------------------------------------------------------------------------------------------------------------------------------------------------------------------------------------------------------------------------------------------------------------------------------------------------------------------------------------------------------------------------------------------------------------------------------------------------------------------------------------------------------------------------------------------------------------------------------------------------------------------------------------------------------------------------------------------------------------------------------------------------------------------------------------------------------------------------------------------------------------------------------------------------------------------------------------------------------------------------------------------------------------------------------------------------------------------------------------------------------------------------------------------------------------------------------------------------------------------------------------------------------------------------------------------------------------------------------------------------------------------------------------------------------------------------------------------------------------------------------------------------------------------------------------------------------------------------------------------------------------------------------------------------------------------------------------------------------------------------------------------------------------------------------------------------|--------------|----|------------|------------------|----|--------------|
| Uses                                                                                                                                                                                                                                                                                                                                                                                                                                                                                                                                                                                                                                                                                                                                                                                                                                                                                                                                                                                                                                                                                                                                                                                                                                                                                                                                                                                                                                                                                                                                                                                                                                                                                                                                                                                                                                                                                                                                                                                                                                                                                                                           |              |    |            | 111              |    |              |
| Academic Affairs                                                                                                                                                                                                                                                                                                                                                                                                                                                                                                                                                                                                                                                                                                                                                                                                                                                                                                                                                                                                                                                                                                                                                                                                                                                                                                                                                                                                                                                                                                                                                                                                                                                                                                                                                                                                                                                                                                                                                                                                                                                                                                               |              |    | 13,960,594 | 14,065,594       |    |              |
| Administration & Finance                                                                                                                                                                                                                                                                                                                                                                                                                                                                                                                                                                                                                                                                                                                                                                                                                                                                                                                                                                                                                                                                                                                                                                                                                                                                                                                                                                                                                                                                                                                                                                                                                                                                                                                                                                                                                                                                                                                                                                                                                                                                                                       |              |    | 8,992,866  | 9,123,435        |    |              |
| President                                                                                                                                                                                                                                                                                                                                                                                                                                                                                                                                                                                                                                                                                                                                                                                                                                                                                                                                                                                                                                                                                                                                                                                                                                                                                                                                                                                                                                                                                                                                                                                                                                                                                                                                                                                                                                                                                                                                                                                                                                                                                                                      |              |    | 1,465,850  | 1,570,850        |    |              |
| Athletics                                                                                                                                                                                                                                                                                                                                                                                                                                                                                                                                                                                                                                                                                                                                                                                                                                                                                                                                                                                                                                                                                                                                                                                                                                                                                                                                                                                                                                                                                                                                                                                                                                                                                                                                                                                                                                                                                                                                                                                                                                                                                                                      |              |    | 2,216,853  | 2,216,852        |    |              |
| Marine Programs                                                                                                                                                                                                                                                                                                                                                                                                                                                                                                                                                                                                                                                                                                                                                                                                                                                                                                                                                                                                                                                                                                                                                                                                                                                                                                                                                                                                                                                                                                                                                                                                                                                                                                                                                                                                                                                                                                                                                                                                                                                                                                                |              |    | 3,406,002  | 3,406,003        |    |              |
| Cadet Leadership and Development                                                                                                                                                                                                                                                                                                                                                                                                                                                                                                                                                                                                                                                                                                                                                                                                                                                                                                                                                                                                                                                                                                                                                                                                                                                                                                                                                                                                                                                                                                                                                                                                                                                                                                                                                                                                                                                                                                                                                                                                                                                                                               |              |    | 4,225,442  | 4,225,442        |    |              |
| University Advancement                                                                                                                                                                                                                                                                                                                                                                                                                                                                                                                                                                                                                                                                                                                                                                                                                                                                                                                                                                                                                                                                                                                                                                                                                                                                                                                                                                                                                                                                                                                                                                                                                                                                                                                                                                                                                                                                                                                                                                                                                                                                                                         |              |    | 964,403    | 964,403          |    |              |
| And the state of t | Divisions    | \$ | 35,232,010 | \$<br>35,572,579 |    | \$0          |
| Academy Wide                                                                                                                                                                                                                                                                                                                                                                                                                                                                                                                                                                                                                                                                                                                                                                                                                                                                                                                                                                                                                                                                                                                                                                                                                                                                                                                                                                                                                                                                                                                                                                                                                                                                                                                                                                                                                                                                                                                                                                                                                                                                                                                   |              |    |            |                  |    |              |
| Benefits Pool                                                                                                                                                                                                                                                                                                                                                                                                                                                                                                                                                                                                                                                                                                                                                                                                                                                                                                                                                                                                                                                                                                                                                                                                                                                                                                                                                                                                                                                                                                                                                                                                                                                                                                                                                                                                                                                                                                                                                                                                                                                                                                                  |              | \$ | 13,996,994 | \$<br>14,216,706 | S  | (11,681)     |
| Heath Premium Increase                                                                                                                                                                                                                                                                                                                                                                                                                                                                                                                                                                                                                                                                                                                                                                                                                                                                                                                                                                                                                                                                                                                                                                                                                                                                                                                                                                                                                                                                                                                                                                                                                                                                                                                                                                                                                                                                                                                                                                                                                                                                                                         |              |    |            | 346,000          |    |              |
| Property & Liability Insurance Premiums                                                                                                                                                                                                                                                                                                                                                                                                                                                                                                                                                                                                                                                                                                                                                                                                                                                                                                                                                                                                                                                                                                                                                                                                                                                                                                                                                                                                                                                                                                                                                                                                                                                                                                                                                                                                                                                                                                                                                                                                                                                                                        |              |    |            | 184,000          |    |              |
| Retirement Adjustment                                                                                                                                                                                                                                                                                                                                                                                                                                                                                                                                                                                                                                                                                                                                                                                                                                                                                                                                                                                                                                                                                                                                                                                                                                                                                                                                                                                                                                                                                                                                                                                                                                                                                                                                                                                                                                                                                                                                                                                                                                                                                                          |              |    |            | 530,000          |    |              |
| Graduation Initiative 2025                                                                                                                                                                                                                                                                                                                                                                                                                                                                                                                                                                                                                                                                                                                                                                                                                                                                                                                                                                                                                                                                                                                                                                                                                                                                                                                                                                                                                                                                                                                                                                                                                                                                                                                                                                                                                                                                                                                                                                                                                                                                                                     |              |    |            | 150,000          |    |              |
| Student Basic Needs                                                                                                                                                                                                                                                                                                                                                                                                                                                                                                                                                                                                                                                                                                                                                                                                                                                                                                                                                                                                                                                                                                                                                                                                                                                                                                                                                                                                                                                                                                                                                                                                                                                                                                                                                                                                                                                                                                                                                                                                                                                                                                            |              |    |            | 9,000            |    |              |
| IT Computer Refresh Program                                                                                                                                                                                                                                                                                                                                                                                                                                                                                                                                                                                                                                                                                                                                                                                                                                                                                                                                                                                                                                                                                                                                                                                                                                                                                                                                                                                                                                                                                                                                                                                                                                                                                                                                                                                                                                                                                                                                                                                                                                                                                                    |              |    | 40,000     | 40,000           |    |              |
| Firefighting                                                                                                                                                                                                                                                                                                                                                                                                                                                                                                                                                                                                                                                                                                                                                                                                                                                                                                                                                                                                                                                                                                                                                                                                                                                                                                                                                                                                                                                                                                                                                                                                                                                                                                                                                                                                                                                                                                                                                                                                                                                                                                                   |              |    | 153,000    | 153,000          |    |              |
| Medical Insurance                                                                                                                                                                                                                                                                                                                                                                                                                                                                                                                                                                                                                                                                                                                                                                                                                                                                                                                                                                                                                                                                                                                                                                                                                                                                                                                                                                                                                                                                                                                                                                                                                                                                                                                                                                                                                                                                                                                                                                                                                                                                                                              |              |    | 571,000    | 571,000          |    |              |
| State University Grant                                                                                                                                                                                                                                                                                                                                                                                                                                                                                                                                                                                                                                                                                                                                                                                                                                                                                                                                                                                                                                                                                                                                                                                                                                                                                                                                                                                                                                                                                                                                                                                                                                                                                                                                                                                                                                                                                                                                                                                                                                                                                                         |              |    | 1,584,000  | 1,505,000        |    |              |
| Telecommunications                                                                                                                                                                                                                                                                                                                                                                                                                                                                                                                                                                                                                                                                                                                                                                                                                                                                                                                                                                                                                                                                                                                                                                                                                                                                                                                                                                                                                                                                                                                                                                                                                                                                                                                                                                                                                                                                                                                                                                                                                                                                                                             |              |    | 49,555     | 49,555           |    |              |
| Communications-Mail Services                                                                                                                                                                                                                                                                                                                                                                                                                                                                                                                                                                                                                                                                                                                                                                                                                                                                                                                                                                                                                                                                                                                                                                                                                                                                                                                                                                                                                                                                                                                                                                                                                                                                                                                                                                                                                                                                                                                                                                                                                                                                                                   |              |    | 15,000     | 15,000           |    |              |
| Utilities                                                                                                                                                                                                                                                                                                                                                                                                                                                                                                                                                                                                                                                                                                                                                                                                                                                                                                                                                                                                                                                                                                                                                                                                                                                                                                                                                                                                                                                                                                                                                                                                                                                                                                                                                                                                                                                                                                                                                                                                                                                                                                                      |              |    | 1,711,025  | 2,194,244        |    | (483,219)    |
| Print /Copy                                                                                                                                                                                                                                                                                                                                                                                                                                                                                                                                                                                                                                                                                                                                                                                                                                                                                                                                                                                                                                                                                                                                                                                                                                                                                                                                                                                                                                                                                                                                                                                                                                                                                                                                                                                                                                                                                                                                                                                                                                                                                                                    |              |    | 46,000     | 46,000           |    |              |
| Risk Management                                                                                                                                                                                                                                                                                                                                                                                                                                                                                                                                                                                                                                                                                                                                                                                                                                                                                                                                                                                                                                                                                                                                                                                                                                                                                                                                                                                                                                                                                                                                                                                                                                                                                                                                                                                                                                                                                                                                                                                                                                                                                                                |              |    | 1,039,873  | 1,101,116        |    | (61,243)     |
| Workstudy                                                                                                                                                                                                                                                                                                                                                                                                                                                                                                                                                                                                                                                                                                                                                                                                                                                                                                                                                                                                                                                                                                                                                                                                                                                                                                                                                                                                                                                                                                                                                                                                                                                                                                                                                                                                                                                                                                                                                                                                                                                                                                                      |              |    | 25,077     | 25,077           |    | -            |
|                                                                                                                                                                                                                                                                                                                                                                                                                                                                                                                                                                                                                                                                                                                                                                                                                                                                                                                                                                                                                                                                                                                                                                                                                                                                                                                                                                                                                                                                                                                                                                                                                                                                                                                                                                                                                                                                                                                                                                                                                                                                                                                                | Academy Wide | 5  | 19,231,524 | \$<br>21,135,698 | \$ | (556,143)    |
| Total Uses                                                                                                                                                                                                                                                                                                                                                                                                                                                                                                                                                                                                                                                                                                                                                                                                                                                                                                                                                                                                                                                                                                                                                                                                                                                                                                                                                                                                                                                                                                                                                                                                                                                                                                                                                                                                                                                                                                                                                                                                                                                                                                                     |              | \$ | 54,463,534 | \$<br>56,708,277 |    | (\$556,143)  |
|                                                                                                                                                                                                                                                                                                                                                                                                                                                                                                                                                                                                                                                                                                                                                                                                                                                                                                                                                                                                                                                                                                                                                                                                                                                                                                                                                                                                                                                                                                                                                                                                                                                                                                                                                                                                                                                                                                                                                                                                                                                                                                                                | Balance      |    | \$0        | -\$3,811,602     |    | -\$3,811,602 |