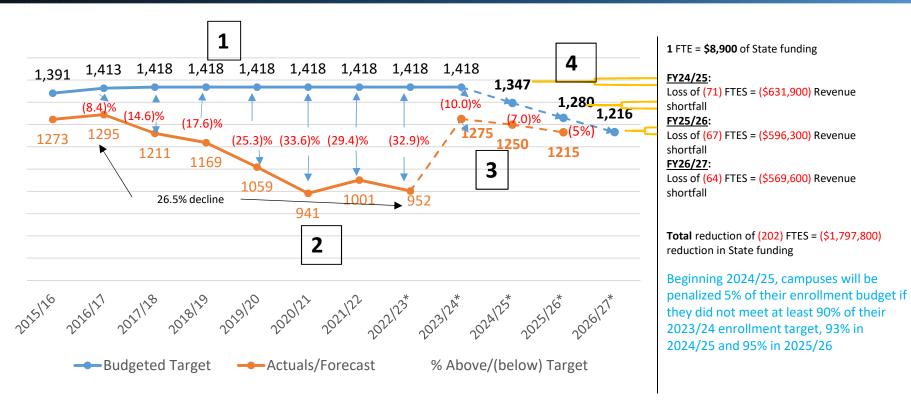

## **Budget Targets**

- Previous numbers vary greatly from the majorspecific target numbers, schools submit as part of the budgeting process.
- If we meet our targets this fall, 944 total students will be enrolled.
- For reference, 950 students were enrolled Spring 2019, pre-pandemic.

|      | Target | Actual |
|------|--------|--------|
| 2020 |        | 262    |
| 2021 | 372    | 272    |
| 2022 | 387    | 215    |
| 2023 | 361    |        |