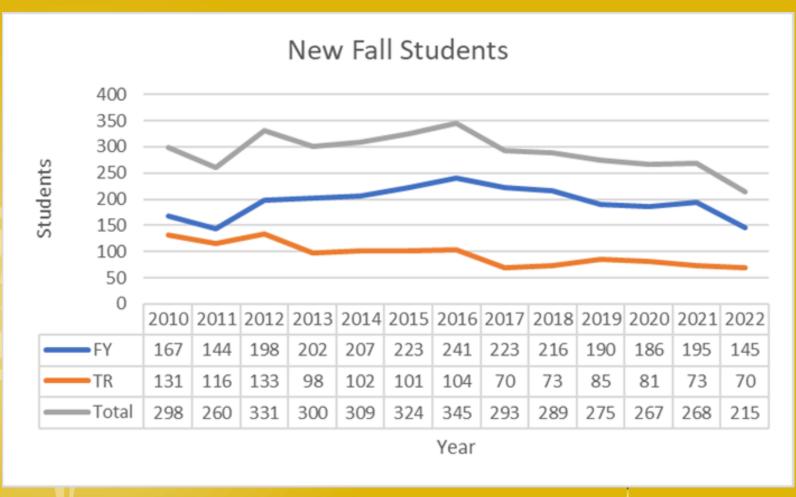

## Step 2 continued: Average and Median # New Students 2010-2022

| 2016 high included |         |        |  |  |  |  |
|--------------------|---------|--------|--|--|--|--|
|                    | Average | Median |  |  |  |  |
| First year (FY)    | 195     | 197    |  |  |  |  |
| Transfer (TR)      | 95      | 97     |  |  |  |  |
| Total              | 290     | 294    |  |  |  |  |

| 2016 high omitted |     |     |  |  |  |  |
|-------------------|-----|-----|--|--|--|--|
| Average Median    |     |     |  |  |  |  |
| First year (FY)   | 191 | 195 |  |  |  |  |
| Transfer (TR)     | 94  | 94  |  |  |  |  |
| Total             | 285 | 289 |  |  |  |  |

|            | Conservative             | Mid-range<br>(exclude<br>2016 high) | High-end<br>(include<br>2016 high) |
|------------|--------------------------|-------------------------------------|------------------------------------|
| Continuing | 537                      | 538-539                             | 540                                |
| New        | 215<br>Same as last fall | 285-289<br>Median                   | 290-294                            |
| Total      | 752                      | 823-828                             | 830-834                            |