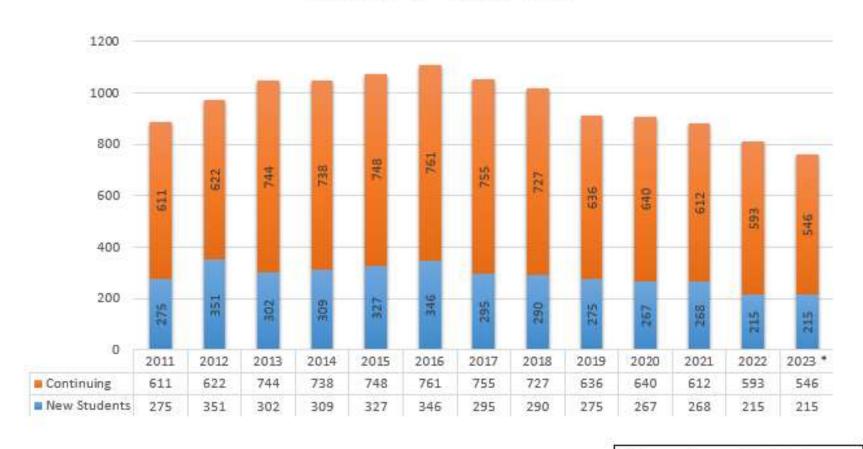

## **Budget Targets**

- Previous numbers vary greatly from the majorspecific target numbers, schools submit as part of the budgeting process.
- If we meet our targets this fall, 944 total students will be enrolled.
- For reference, 950 students were enrolled Spring 2019, pre-pandemic.

|      | Target | Actual |
|------|--------|--------|
| 2020 |        | 262    |
| 2021 | 372    | 272    |
| 2022 | 387    | 215    |
| 2023 | 361    |        |