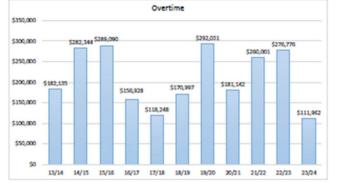

|                    |     |                                         |   |             |             | FY23-24     | FY24-25     |             |
|--------------------|-----|-----------------------------------------|---|-------------|-------------|-------------|-------------|-------------|
|                    | _   |                                         |   | FY21-22     | FY22-23     | Baseline    | Proposed    | Dollar      |
| Account Category   | -   | Account Fdescr                          | - | Actuals     | Actuals     | Budget      | Budget      | Change      |
| Salaries & Wages   |     | 601201 - Management and Supervisory     |   | 2,225,256   | 2,328,325   | 2,322,388   | 2,046,308   | (276,080)   |
|                    |     | 601290 - MPP Sal - LumpSum Vac          |   | 94,460      | 40,343      |             |             | -           |
|                    |     | 601300 - Support Staff Salaries         |   | 3,993,709   | 3,837,909   | 4,636,078   | 4,479,589   | (156,489)   |
|                    |     | 601301 - Overtime                       |   | 234,379     | 250,915     | 25,000      | 40,572      | 15,572      |
|                    |     | 601303 - Student Assistants             |   | 92,785      | 96,721      | 42,434      | 34,934      | (7,500)     |
|                    |     | 601305 - Uniform Allowance PERS         |   | 570         |             |             |             | -           |
|                    |     | 601385 - Lump Sum Overtime              |   | 37,676      | 25,666      |             |             | -           |
|                    |     | 601395 - Staff Sal - LumpSum Vac        |   | 126,947     | 54,104      |             |             | -           |
|                    |     | 601813 - Misc Stipends                  |   | 174,625     | 353,874     |             |             | -           |
|                    |     | 601816 - Stipend R08                    |   | 35,950      | 36,250      | 26,887      | 26,887      | -           |
|                    |     | 601817 - Stipend CSUEU & R01            |   | 13,188      | 6,175       | 2,000       | -           | (2,000)     |
|                    |     | 601818 - IDL Sick Leave Supp - Staff    |   | 2,551       | 29,542      |             |             | -           |
|                    |     | 601821 - Shift Differential             |   | 26,204      | 22,971      | 8,176       | 8,176       | -           |
|                    |     | 602001 - Work Study on Campus           |   | 8,644       | 11,006      |             |             | -           |
| Salaries & Wages T |     |                                         |   | 7,066,943   | 7,093,801   | 7,062,963   | 6,636,466   | (426,497)   |
| Operating Expense  |     | 603990 - Uniform Allowance - NonPERS    |   | 17,030      | 15,846      | 16,800      | 16,800      | -           |
|                    |     | 604001 - Communications-Tele Usage      |   | 20,442      | 1,900       | 22,100      | 10,600      | (11,500)    |
|                    |     | 604902 - Mobile telecommunications      |   | 4,853       | 4,219       | 2,986       | 486         | (2,500)     |
|                    |     | 605006 - Hazardous Waste                |   | 25,052      | 518         |             |             | -           |
|                    |     | 605090 - Other Utilities                |   | 2,880       |             |             |             | -           |
|                    |     | 606001 - Travel In State                |   | 15,994      | 18,512      | 19,000      | 4,000       | (15,000)    |
|                    |     | 606002 - Travel Out of State            |   | 1,662       | 5,938       | 2,000       | -           | (2,000)     |
|                    |     | 613001 - Contracted Services            |   | 395,801     | 399,227     | 205,325     | 271,940     | 66,615      |
|                    |     | 613811 - AR Collection Costs            |   | 21          |             |             |             | -           |
|                    |     | 616001 - I/T Communications             |   | 19,608      | 32,149      | 20,000      | 27,500      | 7,500       |
|                    |     | 616002 - IT Hardware                    |   | 240,532     | 184,858     | 37,000      | 34,900      | (2,100)     |
|                    |     | 616003 - IT Software                    |   | 334,456     | 348,760     | 329,481     | 328,481     | (1,000)     |
|                    |     | 616004 - I/T Infrastucture              |   | 912         | 69,271      | 80,099      | 80,099      | -           |
|                    |     | 616005 - IT Costs - Other               |   | 32,102      | 5,250       | 5,250       | 5,250       | -           |
|                    |     | 617001 - Services from other Funds/Agcy |   | 1,879       | 140         |             |             | -           |
|                    |     | 617101 - Service frm Btwn Campuses & CO |   | 15,579      | 6,805       | 3,500       | 3,500       | -           |
|                    |     | 619001 - Other Equip < \$5,000          |   | 5,412       | -           | 4,800       | 1,000       | (3,800)     |
|                    |     | 619901 - Other Equipment >\$5k          |   | 120,955     | 18,372      |             |             | -           |
|                    |     | 660001 - Postage                        |   | 4,683       | 2,368       | 3,225       | 3,000       | (225)       |
|                    |     | 660002 - Printing                       |   | 366         | 188         | 100         | -           | (100)       |
|                    |     | 660003 - Supplies and Services          |   | 499,416     | 564,709     | 267,765     | 263,765     | (4,000)     |
|                    |     | 660009 - Professional Development       |   | 8,004       | 17,468      | 2,755       | 1,500       | (1,255)     |
|                    |     | 660017 - Advertising and Promotional Ex |   | 14,015      | 5,722       | 6,000       | 3,000       | (3,000)     |
|                    |     | 660026 - CA Tech Agency -Teale Data Ct  |   | 3,181       | 5,181       | 3,000       | 3,000       | -           |
|                    |     | 660042 - Recruitment and Employee Reloc |   | 16,715      | 12,367      |             |             | -           |
|                    |     | 660046 - Wells Fargo Bank Charges       |   | 3,341       | (0)         |             |             | -           |
|                    |     | 660061 - R&M - Building Maintenance     |   | 577,676     | 342,209     | 206,111     | 206,111     | -           |
|                    |     | 660062 - R&M - Custodial Services       |   | 27,782      | 129,761     |             |             | -           |
|                    |     | 660064 - R&M - Landscape & Grounds      |   | 100,366     | 61,706      | 12,000      | 12,000      | -           |
|                    |     | 660090 - Other Expenses                 |   |             | 133         |             |             | -           |
|                    |     | 660250 - Bank and BankCard Fees         |   | 267         |             |             |             | -           |
|                    |     | 660903 - Hospitality Expense            |   | 5,189       | 2,496       |             |             | -           |
|                    |     | 660931 - License Fees, svc & non-profes |   | 569         | 493         | 1,000       | 1,000       | -           |
|                    |     | 660932 - Event Registration Fees        |   | 250         |             |             |             | -           |
|                    |     | 660951 - Equip Repairs & Maintenance    |   | 26,066      | 23,048      | 35,700      | 32,000      | (3,700)     |
|                    |     | 660970 - Fuel CMA vessels & Vehicles    |   | 42,063      | 38,864      | 30,000      | 30,000      | -           |
|                    |     | 660984 - Janitorial Supplies            |   | 74,704      | 3,507       | 75,000      | 75,000      | -           |
|                    |     | 660989 - Campus Reserve                 |   |             | 132         |             |             | -           |
|                    |     | 660992 - Professional Memberships & Due |   | 2,155       | 830         | 1,280       | 280         | (1,000)     |
| Operating Expense  | Tot | al                                      |   | 2,661,978   | 2,322,947   | 1,393,277   | 1,415,212   | 21,935      |
| Grand Total        |     |                                         |   | \$9,728,921 | \$9,416,748 | \$8,456,240 | \$8,051,678 | (\$404,562) |

### Salaries & Wages

|                     |                                      | 5734.33   | 5222.22   | FY23-24   | FY24-25   | Deller    |
|---------------------|--------------------------------------|-----------|-----------|-----------|-----------|-----------|
|                     |                                      | FY21-22   | FY22-23   | Baseline  | Proposed  | Dollar    |
| Account Category    | Account Fdescr                       | Actuals   | Actuals   | Budget    | Budget    | Change    |
| Salaries & Wages    | 601201 - Management and Supervisory  | 2,225,256 | 2,328,325 | 2,322,388 | 2,046,308 | (276,080) |
|                     | 601290 - MPP Sal - LumpSum Vac       | 94,460    | 40,343    |           |           | -         |
|                     | 601300 - Support Staff Salaries      | 3,993,709 | 3,837,909 | 4,636,078 | 4,479,589 | (156,489) |
|                     | 601301 - Overtime                    | 234,379   | 250,915   | 25,000    | 40,572    | 15,572    |
|                     | 601303 - Student Assistants          | 92,785    | 96,721    | 42,434    | 34,934    | (7,500)   |
|                     | 601305 - Uniform Allowance PERS      | 570       |           |           |           | -         |
|                     | 601385 - Lump Sum Overtime           | 37,676    | 25,666    |           |           | -         |
|                     | 601395 - Staff Sal - LumpSum Vac     | 126,947   | 54,104    |           |           | -         |
|                     | 601813 - Misc Stipends               | 174,625   | 353,874   |           |           | -         |
|                     | 601816 - Stipend R08                 | 35,950    | 36,250    | 26,887    | 26,887    | -         |
|                     | 601817 - Stipend CSUEU & R01         | 13,188    | 6,175     | 2,000     | -         | (2,000)   |
|                     | 601818 - IDL Sick Leave Supp - Staff | 2,551     | 29,542    |           |           | -         |
|                     | 601821 - Shift Differential          | 26,204    | 22,971    | 8,176     | 8,176     | -         |
|                     | 602001 - Work Study on Campus        | 8,644     | 11,006    |           |           | _         |
| Salaries & Wages To | otal                                 | 7,066,943 | 7,093,801 | 7,062,963 | 6,636,466 | (426,497) |