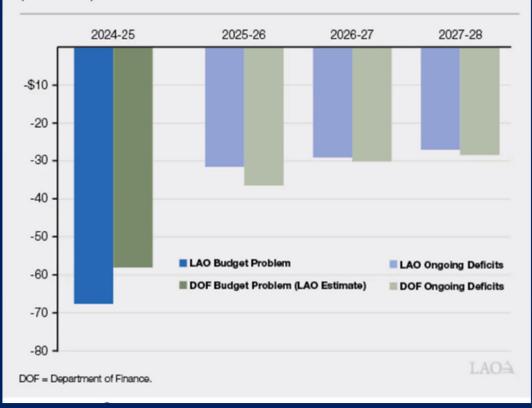

#### Figure 4

#### State Faces Significant Operating Deficits

(In Billions)

#### Future

 State projects operational deficits in the future fiscal years

#### Current

- \$38 billion deficit
- State tax revenues lower than expected
- Balances budget: reserves, reductions, borrowing, fund shifts, delays, deferrals