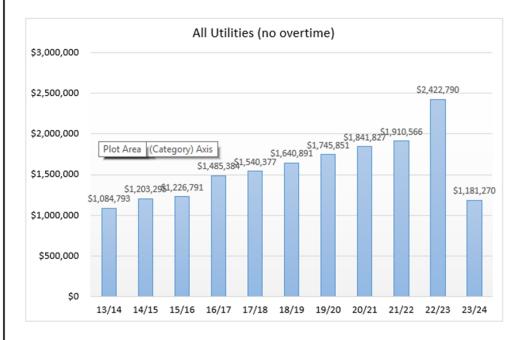

## CAL MARITIME BUDGET CHALLENGES

- Enrollment Decline
- Enrollment and Budget Reallocation Plan
- Increase costs, such as unfunded compensation, inflation, insurance, utilities