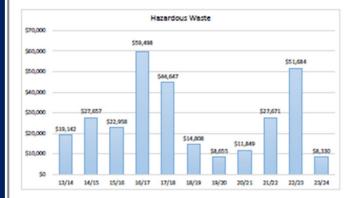

|                    |     |                                         |   |             |             | FY23-24     | FY24-25     |             |
|--------------------|-----|-----------------------------------------|---|-------------|-------------|-------------|-------------|-------------|
|                    | _   |                                         |   | FY21-22     | FY22-23     | Baseline    | Proposed    | Dollar      |
| Account Category   | -   | Account Fdescr                          | - | Actuals     | Actuals     | Budget      | Budget      | Change      |
| Salaries & Wages   |     | 601201 - Management and Supervisory     |   | 2,225,256   | 2,328,325   | 2,322,388   | 2,046,308   | (276,080)   |
|                    |     | 601290 - MPP Sal - LumpSum Vac          |   | 94,460      | 40,343      |             |             | -           |
|                    |     | 601300 - Support Staff Salaries         |   | 3,993,709   | 3,837,909   | 4,636,078   | 4,479,589   | (156,489)   |
|                    |     | 601301 - Overtime                       |   | 234,379     | 250,915     | 25,000      | 40,572      | 15,572      |
|                    |     | 601303 - Student Assistants             |   | 92,785      | 96,721      | 42,434      | 34,934      | (7,500)     |
|                    |     | 601305 - Uniform Allowance PERS         |   | 570         |             |             |             | -           |
|                    |     | 601385 - Lump Sum Overtime              |   | 37,676      | 25,666      |             |             | -           |
|                    |     | 601395 - Staff Sal - LumpSum Vac        |   | 126,947     | 54,104      |             |             | -           |
|                    |     | 601813 - Misc Stipends                  |   | 174,625     | 353,874     |             |             | -           |
|                    |     | 601816 - Stipend R08                    |   | 35,950      | 36,250      | 26,887      | 26,887      | -           |
|                    |     | 601817 - Stipend CSUEU & R01            |   | 13,188      | 6,175       | 2,000       | -           | (2,000)     |
|                    |     | 601818 - IDL Sick Leave Supp - Staff    |   | 2,551       | 29,542      |             |             | -           |
|                    |     | 601821 - Shift Differential             |   | 26,204      | 22,971      | 8,176       | 8,176       | -           |
|                    |     | 602001 - Work Study on Campus           |   | 8,644       | 11,006      |             |             | -           |
| Salaries & Wages T |     |                                         |   | 7,066,943   | 7,093,801   | 7,062,963   | 6,636,466   | (426,497)   |
| Operating Expense  |     | 603990 - Uniform Allowance - NonPERS    |   | 17,030      | 15,846      | 16,800      | 16,800      | -           |
|                    |     | 604001 - Communications-Tele Usage      |   | 20,442      | 1,900       | 22,100      | 10,600      | (11,500)    |
|                    |     | 604902 - Mobile telecommunications      |   | 4,853       | 4,219       | 2,986       | 486         | (2,500)     |
|                    |     | 605006 - Hazardous Waste                |   | 25,052      | 518         |             |             | -           |
|                    |     | 605090 - Other Utilities                |   | 2,880       |             |             |             | -           |
|                    |     | 606001 - Travel In State                |   | 15,994      | 18,512      | 19,000      | 4,000       | (15,000)    |
|                    |     | 606002 - Travel Out of State            |   | 1,662       | 5,938       | 2,000       | -           | (2,000)     |
|                    |     | 613001 - Contracted Services            |   | 395,801     | 399,227     | 205,325     | 271,940     | 66,615      |
|                    |     | 613811 - AR Collection Costs            |   | 21          |             |             |             | -           |
|                    |     | 616001 - I/T Communications             |   | 19,608      | 32,149      | 20,000      | 27,500      | 7,500       |
|                    |     | 616002 - IT Hardware                    |   | 240,532     | 184,858     | 37,000      | 34,900      | (2,100)     |
|                    |     | 616003 - IT Software                    |   | 334,456     | 348,760     | 329,481     | 328,481     | (1,000)     |
|                    |     | 616004 - I/T Infrastucture              |   | 912         | 69,271      | 80,099      | 80,099      | -           |
|                    |     | 616005 - IT Costs - Other               |   | 32,102      | 5,250       | 5,250       | 5,250       | -           |
|                    |     | 617001 - Services from other Funds/Agcy |   | 1,879       | 140         |             |             | -           |
|                    |     | 617101 - Service frm Btwn Campuses & CO |   | 15,579      | 6,805       | 3,500       | 3,500       | -           |
|                    |     | 619001 - Other Equip < \$5,000          |   | 5,412       | -           | 4,800       | 1,000       | (3,800)     |
|                    |     | 619901 - Other Equipment >\$5k          |   | 120,955     | 18,372      |             |             | -           |
|                    |     | 660001 - Postage                        |   | 4,683       | 2,368       | 3,225       | 3,000       | (225)       |
|                    |     | 660002 - Printing                       |   | 366         | 188         | 100         | -           | (100)       |
|                    |     | 660003 - Supplies and Services          |   | 499,416     | 564,709     | 267,765     | 263,765     | (4,000)     |
|                    |     | 660009 - Professional Development       |   | 8,004       | 17,468      | 2,755       | 1,500       | (1,255)     |
|                    |     | 660017 - Advertising and Promotional Ex |   | 14,015      | 5,722       | 6,000       | 3,000       | (3,000)     |
|                    |     | 660026 - CA Tech Agency -Teale Data Ct  |   | 3,181       | 5,181       | 3,000       | 3,000       | -           |
|                    |     | 660042 - Recruitment and Employee Reloc |   | 16,715      | 12,367      |             |             | -           |
|                    |     | 660046 - Wells Fargo Bank Charges       |   | 3,341       | (0)         |             |             | -           |
|                    |     | 660061 - R&M - Building Maintenance     |   | 577,676     | 342,209     | 206,111     | 206,111     | -           |
|                    |     | 660062 - R&M - Custodial Services       |   | 27,782      | 129,761     |             |             | -           |
|                    |     | 660064 - R&M - Landscape & Grounds      |   | 100,366     | 61,706      | 12,000      | 12,000      | -           |
|                    |     | 660090 - Other Expenses                 |   |             | 133         |             |             | -           |
|                    |     | 660250 - Bank and BankCard Fees         |   | 267         |             |             |             | -           |
|                    |     | 660903 - Hospitality Expense            |   | 5,189       | 2,496       |             |             | -           |
|                    |     | 660931 - License Fees, svc & non-profes |   | 569         | 493         | 1,000       | 1,000       | -           |
|                    |     | 660932 - Event Registration Fees        |   | 250         |             |             |             | -           |
|                    |     | 660951 - Equip Repairs & Maintenance    |   | 26,066      | 23,048      | 35,700      | 32,000      | (3,700)     |
|                    |     | 660970 - Fuel CMA vessels & Vehicles    |   | 42,063      | 38,864      | 30,000      | 30,000      | -           |
|                    |     | 660984 - Janitorial Supplies            |   | 74,704      | 3,507       | 75,000      | 75,000      | -           |
|                    |     | 660989 - Campus Reserve                 |   |             | 132         |             |             | -           |
|                    |     | 660992 - Professional Memberships & Due |   | 2,155       | 830         | 1,280       | 280         | (1,000)     |
| Operating Expense  | Tot | al                                      |   | 2,661,978   | 2,322,947   | 1,393,277   | 1,415,212   | 21,935      |
| Grand Total        |     |                                         |   | \$9,728,921 | \$9,416,748 | \$8,456,240 | \$8,051,678 | (\$404,562) |

#### \$426,497 Reduction in Salaries

|                   |                                         |                             |             | FY23-24     | FY24-25     |             |
|-------------------|-----------------------------------------|-----------------------------|-------------|-------------|-------------|-------------|
|                   |                                         | FY21-22                     | FY22-23     | Baseline    | Proposed    | Dollar      |
| Account Category  | Account Fdescr                          | <ul> <li>Actuals</li> </ul> | Actuals     | Budget      | Budget      | Change      |
| Operating Expense | 603990 - Uniform Allowance - NonPERS    | 17,030                      | 15,846      | 16,800      | 16,800      |             |
|                   | 604001 - Communications-Tele Usage      | 20,442                      | 1,900       | 22,100      | 10,600      | (11,500)    |
|                   | 604902 - Mobile telecommunications      | 4,853                       | 4,219       | 2,986       | 486         | (2,500)     |
|                   | 605006 - Hazardous Waste                | 25,052                      | 518         |             |             | -           |
|                   | 605090 - Other Utilities                | 2,880                       |             |             |             | -           |
|                   | 606001 - Travel In State                | 15,994                      | 18,512      | 19,000      | 4,000       | (15,000)    |
|                   | 606002 - Travel Out of State            | 1,662                       | 5,938       | 2,000       | -           | (2,000)     |
|                   | 613001 - Contracted Services            | 395,801                     | 399,227     | 205,325     | 271,940     | 66,615      |
|                   | 613811 - AR Collection Costs            | 21                          |             |             |             | -           |
|                   | 616001 - I/T Communications             | 19,608                      | 32,149      | 20,000      | 27,500      | 7,500       |
|                   | 616002 - IT Hardware                    | 240,532                     | 184,858     | 37,000      | 34,900      | (2,100)     |
|                   | 616003 - IT Software                    | 334,456                     | 348,760     | 329,481     | 328,481     | (1,000)     |
|                   | 616004 - I/T Infrastucture              | 912                         | 69,271      | 80,099      | 80,099      | -           |
|                   | 616005 - IT Costs - Other               | 32,102                      | 5,250       | 5,250       | 5,250       | -           |
|                   | 617001 - Services from other Funds/Agcy | 1,879                       | 140         |             |             | -           |
|                   | 617101 - Service frm Btwn Campuses & CO | 15,579                      | 6,805       | 3,500       | 3,500       | -           |
|                   | 619001 - Other Equip < \$5,000          | 5,412                       | -           | 4,800       | 1,000       | (3,800)     |
|                   | 619901 - Other Equipment >\$5k          | 120,955                     | 18,372      |             |             | -           |
|                   | 660001 - Postage                        | 4,683                       | 2,368       | 3,225       | 3,000       | (225)       |
|                   | 660002 - Printing                       | 366                         | 188         | 100         | -           | (100)       |
|                   | 660003 - Supplies and Services          | 499,416                     | 564,709     | 267,765     | 263,765     | (4,000)     |
|                   | 660009 - Professional Development       | 8,004                       | 17,468      | 2,755       | 1,500       | (1,255)     |
|                   | 660017 - Advertising and Promotional Ex | 14,015                      | 5,722       | 6,000       | 3,000       | (3,000)     |
|                   | 660026 - CA Tech Agency -Teale Data Ct  | 3,181                       | 5,181       | 3,000       | 3,000       | -           |
|                   | 660042 - Recruitment and Employee Reloc | 16,715                      | 12,367      |             |             | -           |
|                   | 660046 - Wells Fargo Bank Charges       | 3.341                       | (0)         |             |             |             |
|                   | 660061 - R&M - Building Maintenance     | 577,676                     | 342,209     | 206,111     | 206,111     | -           |
|                   | 660062 - R&M - Custodial Services       | 27,782                      | 129,761     |             |             | -           |
|                   | 660064 - R&M - Landscape & Grounds      | 100,366                     | 61,706      | 12,000      | 12,000      | -           |
|                   | 660090 - Other Expenses                 |                             | 133         |             |             | -           |
|                   | 660250 - Bank and BankCard Fees         | 267                         |             |             |             | -           |
|                   | 660903 - Hospitality Expense            | 5,189                       | 2,496       |             |             | -           |
|                   | 660931 - License Fees, svc & non-profes | 569                         | 493         | 1,000       | 1,000       | -           |
|                   | 660932 - Event Registration Fees        | 250                         |             |             |             | -           |
|                   | 660951 - Equip Repairs & Maintenance    | 26,066                      | 23,048      | 35,700      | 32,000      | (3,700)     |
|                   | 660970 - Fuel CMA vessels & Vehicles    | 42,063                      | 38,864      | 30,000      | 30,000      | -           |
|                   | 660984 - Janitorial Supplies            | 74,704                      | 3,507       | 75,000      | 75,000      | -           |
|                   | 660989 - Campus Reserve                 |                             | 132         |             |             | -           |
|                   | 660992 - Professional Memberships & Due | 2,155                       | 830         | 1,280       | 280         | (1,000)     |
| Operating Expense | fotal                                   | 2,661,978                   | 2,322,947   | 1,393,277   | 1,415,212   | 21,935      |
| Grand Total       |                                         | \$9,728,921                 | \$9,416,748 | \$8,456,240 | \$8,051,678 | (\$404,562) |

|                      |                                         |             |             | FY23-24     | FY24-25     |             |
|----------------------|-----------------------------------------|-------------|-------------|-------------|-------------|-------------|
|                      | _                                       | FY21-22     | FY22-23     | Baseline    | Proposed    | Dollar      |
|                      | Account Fdescr                          | Actuals     | Actuals     | Budget      | Budget      | Change      |
| Operating Expense    | 603990 - Uniform Allowance - NonPERS    | 339         | 3,391       | 2,000       | 2,000       | -           |
|                      | 604902 - Mobile telecommunications      | 282         | 164         |             |             | -           |
|                      | 605006 - Hazardous Waste                | 1,785       | 1,378       | 4,989       | 4,989       | -           |
|                      | 606001 - Travel In State                | 29,817      | 24,624      | 55,300      | 36,100      | (19,200)    |
|                      | 606002 - Travel Out of State            | 17,914      | 64,874      | 26,000      | 12,000      | (14,000)    |
|                      | 606932 - Travel, Cruise                 | 4,930       | 9,537       | 8,000       | 8,000       | -           |
|                      | 609001 - State EOP                      | 77,297      | 54,412      |             |             | -           |
|                      | 609001 - State EOP-Campus Match to SEOG |             |             | 66,453      | 66,453      | -           |
|                      | 613001 - Contracted Services            | 463,648     | 552,646     | 284,957     | 271,077     | (13,880)    |
|                      | 616002 - IT Hardware                    | 14,190      | 25,507      | 22,122      | 22,122      | -           |
|                      | 616003 - IT Software                    | 204,753     | 259,681     | 123,500     | 121,720     | (1,780)     |
|                      | 617001 - Services from other Funds/Agcy | 18,389      | 15,298      |             |             | -           |
|                      | 619001 - Other Equip < \$5,000          | 7,398       | 995         | 6,500       | 6,500       | -           |
|                      | 619901 - Other Equipment >\$5k          | -           | 17,811      | 11,133      | 11,133      | -           |
|                      | 660001 - Postage                        | 6,990       | 2,396       | 14,464      | 14,464      | -           |
|                      | 660002 - Printing                       | 28,110      | 28,660      | 44,300      | 38,300      | (6,000)     |
|                      | 660003 - Supplies and Services          | 348,339     | 548,737     | 270,525     | 246,806     | (23,719)    |
|                      | 660009 - Professional Development       | 15,300      | 27,865      | 34,000      | 24,000      | (10,000)    |
|                      | 660010 - Insurance Expense              | 675         | 2,791       |             |             | -           |
|                      | 660017 - Advertising and Promotional Ex | 24,459      | 46,290      | 64,400      | 64,400      | -           |
|                      | 660041 - Space Rental Expenditure       | -           | -           | 2,000       | 2,000       | -           |
|                      | 660042 - Recruitment and Employee Reloc | 11,155      | 118,028     | 500         | 500         | -           |
|                      | 660061 - R&M - Building Maintenance     | 252         |             |             |             | -           |
|                      | 660064 - R&M - Landscape & Grounds      | 4,209       |             |             |             | -           |
|                      | 660090 - Other Expenses                 | 623         | 698         | 15,000      | 15,000      | -           |
|                      | 660516 - CAL Maritime Parking           |             | -           | 1,000       | 1,000       | -           |
|                      | 660592 - Awards Student                 | 12,000      | 12,000      |             |             | -           |
|                      | 660903 - Hospitality Expense            | 151,345     | 142,547     | 41,375      | 55,206      | 13,831      |
|                      | 660931 - License Fees, svc & non-profes | 5,314       | 876         | 2,100       | 2,100       | -           |
|                      | 660932 - Event Registration Fees        | 12,508      | 16,644      | 20,300      | 20,300      | -           |
|                      | 660933 - Student Activities             | 3,467       | 797         | 74,624      | 21,900      | (52,724)    |
|                      | 660951 - Equip Repairs & Maintenance    | 4,448       | 3,015       | 500         | 500         | -           |
|                      | 660970 - Fuel CMA vessels & Vehicles    | 1,088       | 1,640       |             |             | -           |
|                      | 660992 - Professional Memberships & Due | 7,520       | 9,236       | 37,780      | 37,780      | -           |
| Operating Expense To | tal                                     | 1,478,544   | 1,992,538   | 1,233,822   | 1,106,350   | (127,472)   |
| Grand Total          |                                         | \$4,802,226 | \$5,582,833 | \$5,102,137 | \$4,721,418 | (\$380,719) |