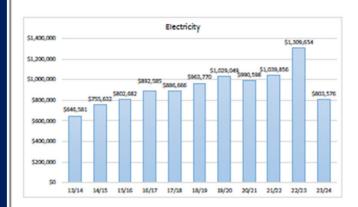

| _          |
| Operating Expense Total |                                                                                 | 17,948,212  | 18,774,233   | 19,552,371   | 21,149,323   | 1,596,952  |
| Grand Total             |                                                                                 |             | \$18,750,162 |              |              |            |
|                         |                                                                                 | J17,523,027 | \$10,730,10Z | \$15,577,440 | \$23,037,110 | Q4,115,008 |

#### California Maritime Academy General Operating Fund Cost Drivers: FY 2013/14- 2023/24

\$600,000

\$500,000

\$400,000

\$300,000

\$100,000

\$450,000

\$0

\$200,000 \$164,833

13/14 14/15 15/16

# UNIVERSITY WIDE COST DRIVERS







Water/Sewage

Natural Gas

\$269,208

18/19 19/20

\$232,826

16/17 17/18

\$197,392

\$166,157

\$216,948

\$501,752

\$113,006

23/24

\$297,465 \$318,281 \$330,110

20/21

21/22 22/23





## **Natural Gas**



Data source: U.S. Energy Information Administration, *Short-Term Energy Outlook* (STEO), February 2024 Data values: Energy prices

## Utilities





# SUMMARY

## **SUMMARY FY2024-25**

#### CALIFORNIA STATE UNIVERSITY MARITIME ACADEMY FY2023-24 and 2024-25 BUDGET PLANNING FISCAL YEAR TREND

|                                |                   | Α              | В                    | с                         | D                                | E                                  | F                  | G                     | н                                     | I.