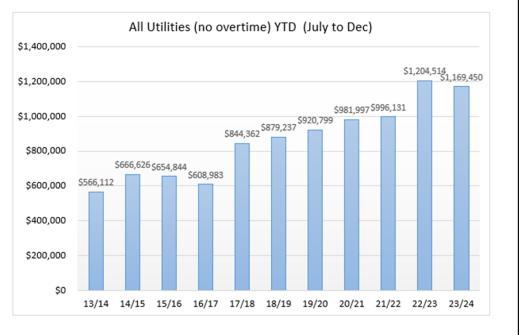

## CAL MARITIME BUDGET CHALLENGES

- Enrollment Decline
- Enrollment and Budget Reallocation Plan
- Increase costs, such as unfunded compensation, inflation, insurance, utilities