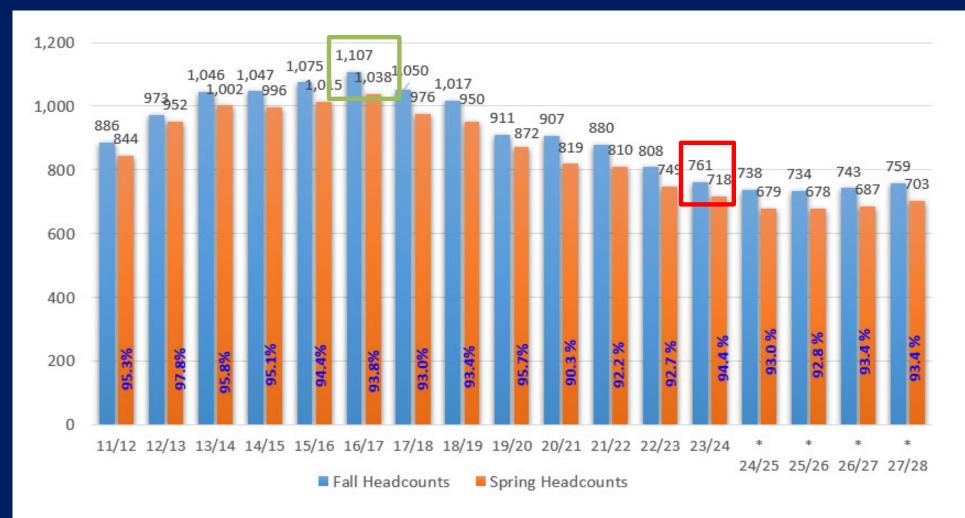

#### CAL MARITIME ENROLLMENT UPDATE FALL AND SPRING HEADCOUNTS FALL 2011 – FALL 2027

## CAL MARITIME BUDGET CHALLENGES

- Enrollment Decline
- Enrollment and Budget Reallocation Plan
- Increase costs, such as unfunded compensation, inflation, insurance, utilities