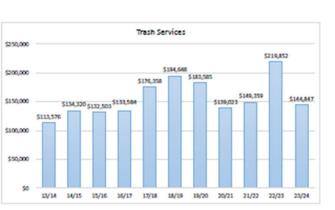

| _          |
| Operating Expense Total |                                                                                 | 17,948,212  | 18,774,233   | 19,552,371   | 21,149,323   | 1,596,952  |
| Grand Total             |                                                                                 |             | \$18,750,162 |              |              |            |
|                         |                                                                                 | J17,523,027 | \$10,730,10Z | \$15,577,440 | \$23,037,110 | Q4,115,008 |

#### California Maritime Academy General Operating Fund Cost Drivers: FY 2013/14- 2023/24

\$600,000

\$500,000

\$400,000

\$300,000

\$100,000

\$450,000

\$0

\$200,000 \$164,833

13/14 14/15 15/16

# UNIVERSITY WIDE COST DRIVERS







Water/Sewage

Natural Gas

\$269,208

18/19 19/20

\$232,826

16/17 17/18

\$197,392

\$166,157

\$216,948

\$501,752

\$113,006

23/24

\$297,465 \$318,281 \$330,110

20/21

21/22 22/23





## **Natural Gas**



Data source: U.S. Energy Information Administration, *Short-Term Energy Outlook* (STEO), February 2024 Data values: Energy prices

## Utilities





# SUMMARY

## **SUMMARY FY2024-25**

#### CALIFORNIA STATE UNIVERSITY MARITIME ACADEMY FY2023-24 and 2024-25 BUDGET PLANNING FISCAL YEAR TREND

|                                |                   | Α              | В                    | с                         | D                                | E                                  | F                  | G                     | н                                     | I.