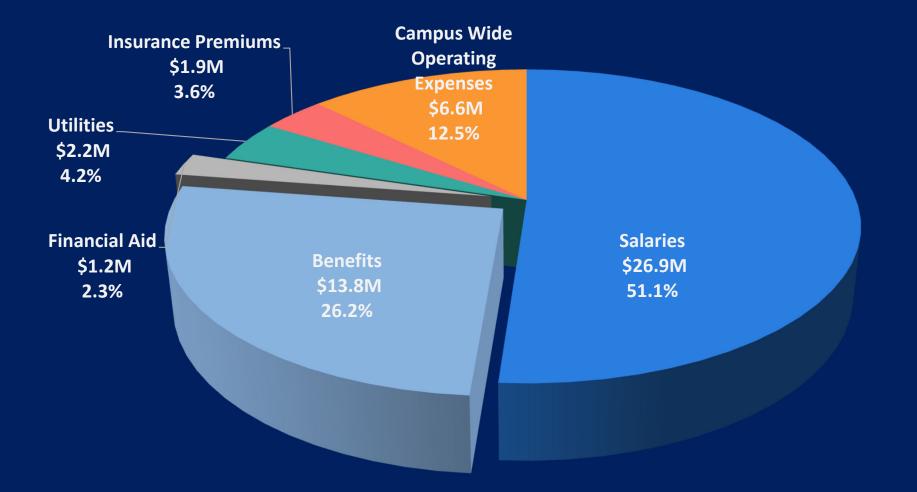

(\$61,196)          | (\$46,857)          | \$109,591           |
| Cost Recovery Reduction                        |                    | (395,000)           |                     |                     |
| Enrollment Realignment GF Reduction            |                    | (631,900)           | (596,300)           | (569,600)           |
| Unfunded Collective Bargaining - Campus Funded | (798,818)          | (838,759)           | (820,320)           |                     |
| Total Estimated Budget Shortfall               | (\$907,086)        | (\$1,926,855)       | (\$1,463,477)       | (\$460,009)         |
| Cumulative Budget Reduction                    | (\$907,086)        | (\$2,833,941)       | (\$4,297,418)       | (\$4,757,427)       |

## CAL MARITIME FY23-24 OPERATING BUDGET



#### Total Operating Budget: \$52.6 M

## CAL MARITIME BUDGET PROCESS



### FY24-25 BUDGET RECAP

DRAFT

#### CALIFORNIA STATE UNIVERSITY MARITIME ACADEMY FY2023-24 and 2024-25 BUDGET PLANNING FISCAL YEAR TREND

|                                |                          | Α                 | В                    | с                            | D                                | E                                  | F                  | G                     | н                                        | 1                                | J                                           |
|--------------------------------|--------------------------|-------------------|----------------------|------------------------------|----------------------------------|------------------------------------|-