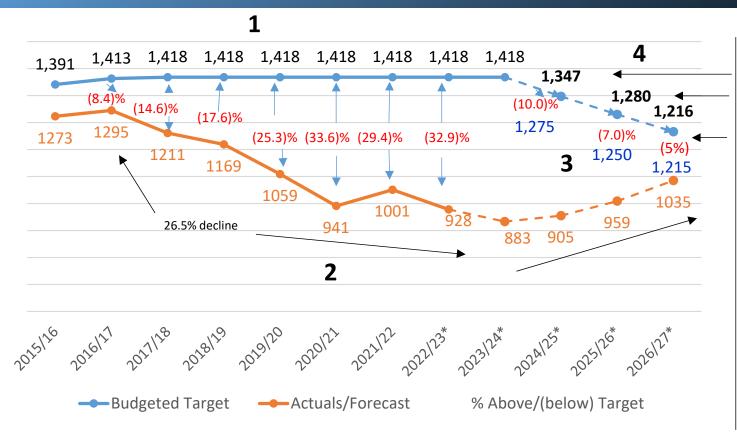

## CAL MARITIME RESIDENT ENROLLMENT (FTES)

**1** FTE = **\$8,900** of State funding **FY24/25:** Loss of (71) FTES = (\$631,900) Revenue shortfall **FY25/26:** Loss of (67) FTES = (\$596,300) Revenue shortfall **FY26/27:** Loss of (64) FTES = (\$569,600) Revenue shortfall

**Total** reduction of (202) FTES = (\$1,797,800) reduction in State funding

Beginning 2024/25, campuses will be penalized 5% of their enrollment budget if they did not meet at least 90% of their 2023/24 enrollment target, 93% in 2024/25 and 95% in 2025/26

- 1. Current Budgeted Resident FTES Systemwide FTES Target
- 2. Current Actuals & Projections Resident FTES
- 3. Threshold targets
- 4. Potential Revised Resident FTES Budgets