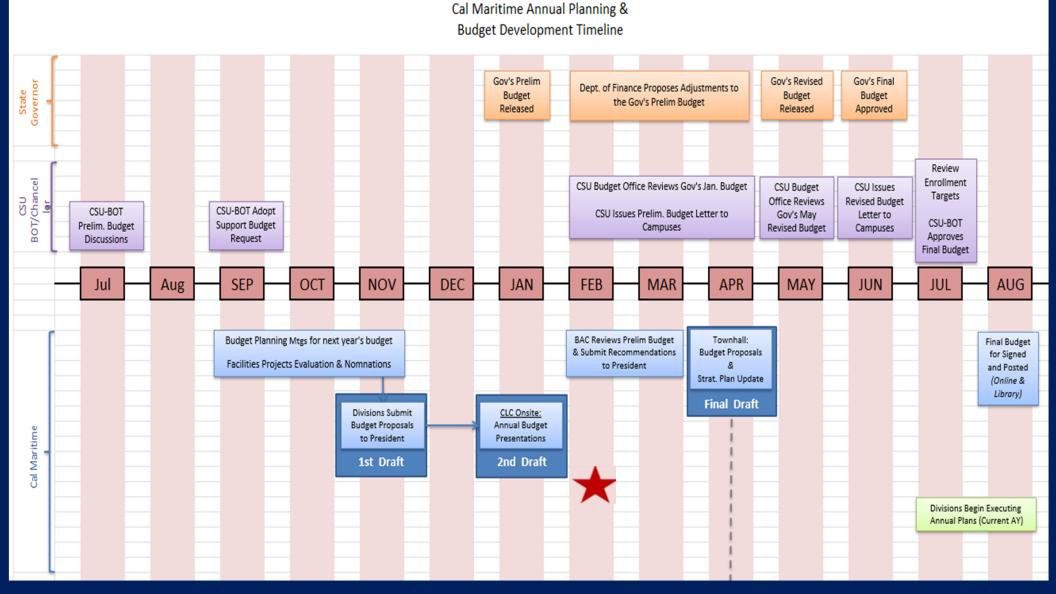

Recovery Reduction                        |                    | (395,000)           |                     |                     |
| Enrollment Realignment GF Reduction            |                    | (631,900)           | (596,300)           | (569,600)           |
| Unfunded Collective Bargaining - Campus Funded | (798,818)          | (838,759)           | (820,320)           |                     |
| Total Estimated Budget Shortfall               | (\$907,086)        | (\$1,926,855)       | (\$1,463,477)       | (\$460,009)         |
| Cumulative Budget Reduction                    | (\$907,086)        | (\$2,833,941)       | (\$4,297,418)       | (\$4,757,427)       |

## CAL MARITIME FY23-24 OPERATING BUDGET



#### Total Operating Budget: \$52.6 M

## CAL MARITIME BUDGET PROCESS



### FY24-25 BUDGET RECAP

DRAFT

#### CALIFORNIA STATE UNIVERSITY MARITIME ACADEMY FY2023-24 and 2024-25 BUDGET PLANNING FISCAL YEAR TREND

|                                |                          | Α                 | В                    | с                            | D                                | E                                  | F                  | G                     | н                                        | 1                                | J                                           |
|--------------------------------|--------------------------|-------------------|----------------------|------------------------------|----------------------------------|------------------------------------|--------------------|-----------------------|-----------------------------