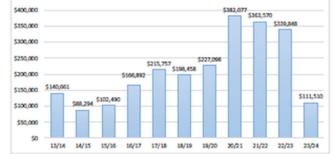

|                    |     |                                         |   |             |             | FY23-24     | FY24-25     |             |
|--------------------|-----|-----------------------------------------|---|-------------|-------------|-------------|-------------|-------------|
|                    | _   |                                         |   | FY21-22     | FY22-23     | Baseline    | Proposed    | Dollar      |
| Account Category   | -   | Account Fdescr                          | - | Actuals     | Actuals     | Budget      | Budget      | Change      |
| Salaries & Wages   |     | 601201 - Management and Supervisory     |   | 2,225,256   | 2,328,325   | 2,322,388   | 2,046,308   | (276,080)   |
|                    |     | 601290 - MPP Sal - LumpSum Vac          |   | 94,460      | 40,343      |             |             | -           |
|                    |     | 601300 - Support Staff Salaries         |   | 3,993,709   | 3,837,909   | 4,636,078   | 4,479,589   | (156,489)   |
|                    |     | 601301 - Overtime                       |   | 234,379     | 250,915     | 25,000      | 40,572      | 15,572      |
|                    |     | 601303 - Student Assistants             |   | 92,785      | 96,721      | 42,434      | 34,934      | (7,500)     |
|                    |     | 601305 - Uniform Allowance PERS         |   | 570         |             |             |             | -           |
|                    |     | 601385 - Lump Sum Overtime              |   | 37,676      | 25,666      |             |             | -           |
|                    |     | 601395 - Staff Sal - LumpSum Vac        |   | 126,947     | 54,104      |             |             | -           |
|                    |     | 601813 - Misc Stipends                  |   | 174,625     | 353,874     |             |             | -           |
|                    |     | 601816 - Stipend R08                    |   | 35,950      | 36,250      | 26,887      | 26,887      | -           |
|                    |     | 601817 - Stipend CSUEU & R01            |   | 13,188      | 6,175       | 2,000       | -           | (2,000)     |
|                    |     | 601818 - IDL Sick Leave Supp - Staff    |   | 2,551       | 29,542      |             |             | -           |
|                    |     | 601821 - Shift Differential             |   | 26,204      | 22,971      | 8,176       | 8,176       | -           |
|                    |     | 602001 - Work Study on Campus           |   | 8,644       | 11,006      |             |             | -           |
| Salaries & Wages T |     |                                         |   | 7,066,943   | 7,093,801   | 7,062,963   | 6,636,466   | (426,497)   |
| Operating Expense  |     | 603990 - Uniform Allowance - NonPERS    |   | 17,030      | 15,846      | 16,800      | 16,800      | -           |
|                    |     | 604001 - Communications-Tele Usage      |   | 20,442      | 1,900       | 22,100      | 10,600      | (11,500)    |
|                    |     | 604902 - Mobile telecommunications      |   | 4,853       | 4,219       | 2,986       | 486         | (2,500)     |
|                    |     | 605006 - Hazardous Waste                |   | 25,052      | 518         |             |             | -           |
|                    |     | 605090 - Other Utilities                |   | 2,880       |             |             |             | -           |
|                    |     | 606001 - Travel In State                |   | 15,994      | 18,512      | 19,000      | 4,000       | (15,000)    |
|                    |     | 606002 - Travel Out of State            |   | 1,662       | 5,938       | 2,000       | -           | (2,000)     |
|                    |     | 613001 - Contracted Services            |   | 395,801     | 399,227     | 205,325     | 271,940     | 66,615      |
|                    |     | 613811 - AR Collection Costs            |   | 21          |             |             |             | -           |
|                    |     | 616001 - I/T Communications             |   | 19,608      | 32,149      | 20,000      | 27,500      | 7,500       |
|                    |     | 616002 - IT Hardware                    |   | 240,532     | 184,858     | 37,000      | 34,900      | (2,100)     |
|                    |     | 616003 - IT Software                    |   | 334,456     | 348,760     | 329,481     | 328,481     | (1,000)     |
|                    |     | 616004 - I/T Infrastucture              |   | 912         | 69,271      | 80,099      | 80,099      | -           |
|                    |     | 616005 - IT Costs - Other               |   | 32,102      | 5,250       | 5,250       | 5,250       | -           |
|                    |     | 617001 - Services from other Funds/Agcy |   | 1,879       | 140         |             |             | -           |
|                    |     | 617101 - Service frm Btwn Campuses & CO |   | 15,579      | 6,805       | 3,500       | 3,500       | -           |
|                    |     | 619001 - Other Equip < \$5,000          |   | 5,412       | -           | 4,800       | 1,000       | (3,800)     |
|                    |     | 619901 - Other Equipment >\$5k          |   | 120,955     | 18,372      |             |             | -           |
|                    |     | 660001 - Postage                        |   | 4,683       | 2,368       | 3,225       | 3,000       | (225)       |
|                    |     | 660002 - Printing                       |   | 366         | 188         | 100         | -           | (100)       |
|                    |     | 660003 - Supplies and Services          |   | 499,416     | 564,709     | 267,765     | 263,765     | (4,000)     |
|                    |     | 660009 - Professional Development       |   | 8,004       | 17,468      | 2,755       | 1,500       | (1,255)     |
|                    |     | 660017 - Advertising and Promotional Ex |   | 14,015      | 5,722       | 6,000       | 3,000       | (3,000)     |
|                    |     | 660026 - CA Tech Agency -Teale Data Ct  |   | 3,181       | 5,181       | 3,000       | 3,000       | -           |
|                    |     | 660042 - Recruitment and Employee Reloc |   | 16,715      | 12,367      |             |             | -           |
|                    |     | 660046 - Wells Fargo Bank Charges       |   | 3,341       | (0)         |             |             | -           |
|                    |     | 660061 - R&M - Building Maintenance     |   | 577,676     | 342,209     | 206,111     | 206,111     | -           |
|                    |     | 660062 - R&M - Custodial Services       |   | 27,782      | 129,761     |             |             | -           |
|                    |     | 660064 - R&M - Landscape & Grounds      |   | 100,366     | 61,706      | 12,000      | 12,000      | -           |
|                    |     | 660090 - Other Expenses                 |   |             | 133         |             |             | -           |
|                    |     | 660250 - Bank and BankCard Fees         |   | 267         |             |             |             | -           |
|                    |     | 660903 - Hospitality Expense            |   | 5,189       | 2,496       |             |             | -           |
|                    |     | 660931 - License Fees, svc & non-profes |   | 569         | 493         | 1,000       | 1,000       | -           |
|                    |     | 660932 - Event Registration Fees        |   | 250         |             |             |             | -           |
|                    |     | 660951 - Equip Repairs & Maintenance    |   | 26,066      | 23,048      | 35,700      | 32,000      | (3,700)     |
|                    |     | 660970 - Fuel CMA vessels & Vehicles    |   | 42,063      | 38,864      | 30,000      | 30,000      | -           |
|                    |     | 660984 - Janitorial Supplies            |   | 74,704      | 3,507       | 75,000      | 75,000      | -           |
|                    |     | 660989 - Campus Reserve                 |   |             | 132         |             |             | -           |
|                    |     | 660992 - Professional Memberships & Due |   | 2,155       | 830         | 1,280       | 280         | (1,000)     |
| Operating Expense  | Tot | al                                      |   | 2,661,978   | 2,322,947   | 1,393,277   | 1,415,212   | 21,935      |
| Grand Total        |     |                                         |   | \$9,728,921 | \$9,416,748 | \$8,456,240 | \$8,051,678 | (\$404,562) |

### Salaries & Wages

|                     |                                      | 5734.33   | 5222.22   | FY23-24   | FY24-25   | Deller    |
|---------------------|--------------------------------------|-----------|-----------|-----------|-----------|-----------|
|                     |                                      | FY21-22   | FY22-23   | Baseline  | Proposed  | Dollar    |
| Account Category    | Account Fdescr                       | Actuals   | Actuals   | Budget    | Budget    | Change    |
| Salaries & Wages    | 601201 - Management and Supervisory  | 2,225,256 | 2,328,325 | 2,322,388 | 2,046,308 | (276,080) |
|                     | 601290 - MPP Sal - LumpSum Vac       | 94,460    | 40,343    |           |           | -         |
|                     | 601300 - Support Staff Salaries      | 3,993,709 | 3,837,909 | 4,636,078 | 4,479,589 | (156,489) |
|                     | 601301 - Overtime                    | 234,379   | 250,915   | 25,000    | 40,572    | 15,572    |
|                     | 601303 - Student Assistants          | 92,785    | 96,721    | 42,434    | 34,934    | (7,500)   |
|                     | 601305 - Uniform Allowance PERS      | 570       |           |           |           | -         |
|                     | 601385 - Lump Sum Overtime           | 37,676    | 25,666    |           |           | -         |
|                     | 601395 - Staff Sal - LumpSum Vac     | 126,947   | 54,104    |           |           | -         |
|                     | 601813 - Misc Stipends               | 174,625   | 353,874   |           |           | -         |
|                     | 601816 - Stipend R08                 | 35,950    | 36,250    | 26,887    | 26,887    | -         |
|                     | 601817 - Stipend CSUEU & R01         | 13,188    | 6,175     | 2,000     | -         | (2,000)   |
|                     | 601818 - IDL Sick Leave Supp - Staff | 2,551     | 29,542    |           |           | -         |
|                     | 601821 - Shift Differential          | 26,204    | 22,971    | 8,176     | 8,176     | -         |
|                     | 602001 - Work Study on Campus        | 8,644     | 11,006    |           |           | _         |
| Salaries & Wages To | otal                                 | 7,066,943 | 7,093,801 | 7,062,963 | 6,636,466 | (426,497) |

#### \$426,497 Reduction in Salaries

|                   |                                         |                             |             | FY23-24     | FY24-25     |             |
|-------------------|-----------------------------------------|-----------------------------|-------------|-------------|-------------|-------------|
|                   |                                         | FY21-22                     | FY22-23     | Baseline    | Proposed    | Dollar      |
| Account Category  | Account Fdescr                          | <ul> <li>Actuals</li> </ul> | Actuals     | Budget      | Budget      | Change      |
| Operating Expense | 603990 - Uniform Allowance - NonPERS    | 17,030                      | 15,846      | 16,800      | 16,800      |             |
|                   | 604001 - Communications-Tele Usage      | 20,442                      | 1,900       | 22,100      | 10,600      | (11,500)    |
|                   | 604902 - Mobile telecommunications      | 4,853                       | 4,219       | 2,986       | 486         | (2,500)     |
|                   | 605006 - Hazardous Waste                | 25,052                      | 518         |             |             | -           |
|                   | 605090 - Other Utilities                | 2,880                       |             |             |             | -           |
|                   | 606001 - Travel In State                | 15,994                      | 18,512      | 19,000      | 4,000       | (15,000)    |
|                   | 606002 - Travel Out of State            | 1,662                       | 5,938       | 2,000       | -           | (2,000)     |
|                   | 613001 - Contracted Services            | 395,801                     | 399,227     | 205,325     | 271,940     | 66,615      |
|                   | 613811 - AR Collection Costs            | 21                          |             |             |             | -           |
|                   | 616001 - I/T Communications             | 19,608                      | 32,149      | 20,000      | 27,500      | 7,500       |
|                   | 616002 - IT Hardware                    | 240,532                     | 184,858     | 37,000      | 34,900      | (2,100)     |
|                   | 616003 - IT Software                    | 334,456                     | 348,760     | 329,481     | 328,481     | (1,000)     |
|                   | 616004 - I/T Infrastucture              | 912                         | 69,271      | 80,099      | 80,099      | -           |
|                   | 616005 - IT Costs - Other               | 32,102                      | 5,250       | 5,250       | 5,250       | -           |
|                   | 617001 - Services from other Funds/Agcy | 1,879                       | 140         |             |             | -           |
|                   | 617101 - Service frm Btwn Campuses & CO | 15,579                      | 6,805       | 3,500       | 3,500       | -           |
|                   | 619001 - Other Equip < \$5,000          | 5,412                       | -           | 4,800       | 1,000       | (3,800)     |
|                   | 619901 - Other Equipment >\$5k          | 120,955                     | 18,372      |             |             | -           |
|                   | 660001 - Postage                        | 4,683                       | 2,368       | 3,225       | 3,000       | (225)       |
|                   | 660002 - Printing                       | 366                         | 188         | 100         | -           | (100)       |
|                   | 660003 - Supplies and Services          | 499,416                     | 564,709     | 267,765     | 263,765     | (4,000)     |
|                   | 660009 - Professional Development       | 8,004                       | 17,468      | 2,755       | 1,500       | (1,255)     |
|                   | 660017 - Advertising and Promotional Ex | 14,015                      | 5,722       | 6,000       | 3,000       | (3,000)     |
|                   | 660026 - CA Tech Agency -Teale Data Ct  | 3,181                       | 5,181       | 3,000       | 3,000       | -           |
|                   | 660042 - Recruitment and Employee Reloc | 16,715                      | 12,367      |             |             | -           |
|                   | 660046 - Wells Fargo Bank Charges       | 3.341                       | (0)         |             |             |             |
|                   | 660061 - R&M - Building Maintenance     | 577,676                     | 342,209     | 206,111     | 206,111     | -           |
|                   | 660062 - R&M - Custodial Services       | 27,782                      | 129,761     |             |             | -           |
|                   | 660064 - R&M - Landscape & Grounds      | 100,366                     | 61,706      | 12,000      | 12,000      | -           |
|                   | 660090 - Other Expenses                 |                             | 133         |             |             | -           |
|                   | 660250 - Bank and BankCard Fees         | 267                         |             |             |             | -           |
|                   | 660903 - Hospitality Expense            | 5,189                       | 2,496       |             |             | -           |
|                   | 660931 - License Fees, svc & non-profes | 569                         | 493         | 1,000       | 1,000       | -           |
|                   | 660932 - Event Registration Fees        | 250                         |             |             |             | -           |
|                   | 660951 - Equip Repairs & Maintenance    | 26,066                      | 23,048      | 35,700      | 32,000      | (3,700)     |
|                   | 660970 - Fuel CMA vessels & Vehicles    | 42,063                      | 38,864      | 30,000      | 30,000      | -           |
|                   | 660984 - Janitorial Supplies            | 74,704                      | 3,507       | 75,000      | 75,000      | -           |
|                   | 660989 - Campus Reserve                 |                             | 132         |             |             | -           |
|                   | 660992 - Professional Memberships & Due | 2,155                       | 830         | 1,280       | 280         | (1,000)     |
| Operating Expense | fotal                                   | 2,661,978                   | 2,322,947   | 1,393,277   | 1,415,212   | 21,935      |
| Grand Total       |                                         | \$9,728,921                 | \$9,416,748 | \$8,456,240 | \$8,051,678 | (\$404,562) |